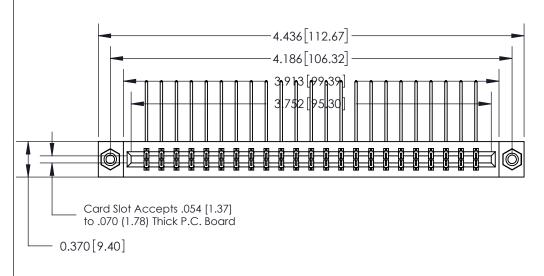

SECTION A-A 0.388 [9.86] Card Slot .160 [4.06] Point of Contact-

## **See Accompanying Page for:**

- **Bend Detail**
- **Mounting Options**

833 Series High Temp Card Edge Connector Part Number: 833-046-559-808

**EDAC INC** TORONTO, ONTARIO CANADA

THESE DRAWINGS AND SPECIFICATIONS ARE THE PROPERTY OF EDAC INC.,AND SHALL NOT BE REPRODUCED, OR COPIED OR USED AS THE BASIS FOR THE MANUFACTURE OR SALE OF APPARATUS WITHOUT WRITTEN PERMISSION.