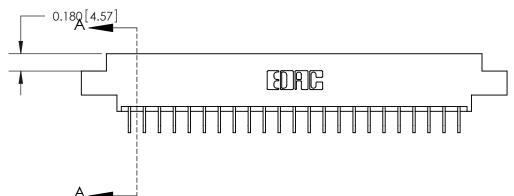

## **Contact Detail**

559-90 Degree Bend (Code 541 Contacts)

.156 [3.96] Contact Spacing x .200 [5.08] Row Spacing

THIS IS A C.A.D. GENERATED DRAWING DO NOT MAKE MANUAL REVISIONS TO MASTER.

ISSUE NUMBER ORIGINAL

SECTION A-A 0.388 [9.86] Card Slot .160 [4.06] Point of Contact-