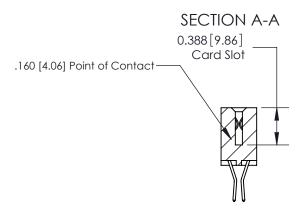

## **Contact Detail**

560-Extender Board Bend (Code 523 Contacts)

.156 [3.96] Contact Spacing x .200 [5.08] Row Spacing

THIS IS A C.A.D. GENERATED DRAWING DO NOT MAKE MANUAL REVISIONS TO MASTER.

ISSUE NUMBER