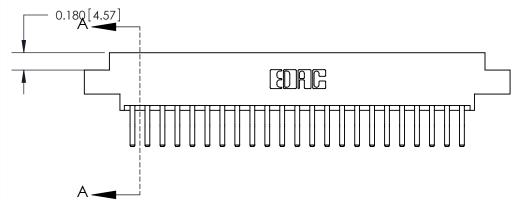

## **Contact Detail**

560-Extender Board Bend (Code 523 Contacts)

.156 [3.96] Contact Spacing x .200 [5.08] Row Spacing

THIS IS A C.A.D. GENERATED DRAWING DO NOT MAKE MANUAL REVISIONS TO MASTER.

ISSUE NUMBER