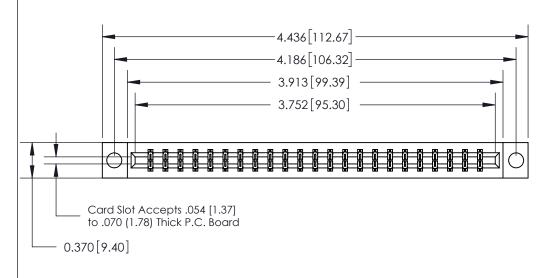

## **See Accompanying Page for:**

- **Bend Detail**
- **Mounting Options**

833 Series High Temp Card Edge Connector Part Number: 833-046-560-804

**EDAC INC** TORONTO, ONTARIO CANADA

THESE DRAWINGS AND SPECIFICATIONS ARE THE PROPERTY OF EDAC INC.,AND SHALL NOT BE REPRODUCED, OR COPIED OR USED AS THE BASIS FOR THE MANUFACTURE OR SALE OF APPARATUS WITHOUT WRITTEN PERMISSION.