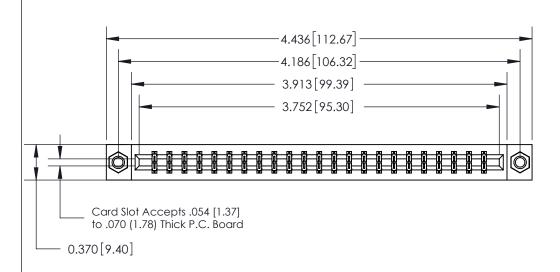

SECTION A-A 0.388 [9.86] Card Slot .160 [4.06] Point of Contact-

## **See Accompanying Page for:**

- **Bend Detail**
- **Mounting Options**

833 Series High Temp Card Edge Connector Part Number: 833-046-560-807

**EDAC INC** TORONTO, ONTARIO CANADA

THESE DRAWINGS AND SPECIFICATIONS ARE THE PROPERTY OF EDAC INC.,AND SHALL NOT BE REPRODUCED, OR COPIED OR USED AS THE BASIS FOR THE MANUFACTURE OR SALE OF APPARATUS WITHOUT WRITTEN PERMISSION.