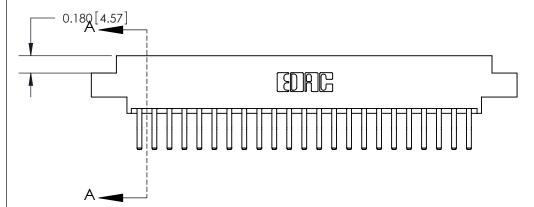

## **Contact Detail**

560-Extender Board Bend (Code 523 Contacts)

.156 [3.96] Contact Spacing x .200 [5.08] Row Spacing

THIS IS A C.A.D. GENERATED DRAWING DO NOT MAKE MANUAL REVISIONS TO MASTER.

ISSUE NUMBER ORIGINAL

## **See Accompanying Page for:**

- **Bend Detail**
- **Mounting Options**

833 Series High Temp Card Edge Connector Part Number: 833-046-560-807

**EDAC INC** TORONTO, ONTARIO CANADA

THESE DRAWINGS AND SPECIFICATIONS ARE THE PROPERTY OF EDAC INC.,AND SHALL NOT BE REPRODUCED, OR COPIED OR USED AS THE BASIS FOR THE MANUFACTURE OR SALE OF APPARATUS WITHOUT WRITTEN PERMISSION.