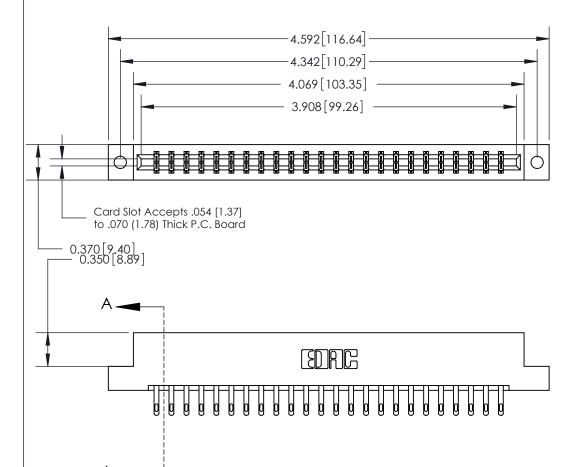

833 Series High Temp Card Edge Connector Part Number: 833-048-500-202

**EDAC INC** TORONTO, ONTARIO CANADA

THESE DRAWINGS AND SPECIFICATIONS ARE THE PROPERTY OF EDAC INC.,AND SHALL NOT BE REPRODUCED, OR COPIED OR USED AS THE BASIS FOR THE MANUFACTURE OR SALE OF APPARATUS WITHOUT WRITTEN PERMISSION.

| ACAD REFERENCE NO. | 833 ENG MASTER   |  |  |
|--------------------|------------------|--|--|
| DRAWN: J.LEE       | DATE: OCT. 14/09 |  |  |
| CHECKED:           | DATE:            |  |  |
| SCALE: NTS         | SHEET 1 OF 3     |  |  |
| DRAWING NUMBER     | ISSUE            |  |  |
| 833 Assembly       | 1                |  |  |