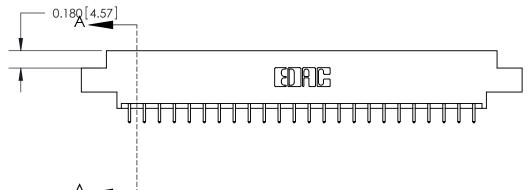

ORIGINAL (1)

ORIGINAL

| 833 Series High Temp Card Edge Connector<br>Contact Bend Detail |                                                                                                                                                                                                   | ACAD REFERENCE NO. | 833 ENG MASTER   |               |
|-----------------------------------------------------------------|---------------------------------------------------------------------------------------------------------------------------------------------------------------------------------------------------|--------------------|------------------|---------------|
|                                                                 |                                                                                                                                                                                                   | DRAWN: J.LEE       | DATE: OCT. 14/09 |               |
|                                                                 |                                                                                                                                                                                                   | CHECKED: DATE:     |                  |               |
| TORONTO, ONTARIO SH. CANADA OR MA                               | THESE DRAWINGS AND SPECIFICATIONS ARE THE PROPERTY OF EDAC INC., AND SHALL NOT BE REPRODUCED, OR COPIED OR USED AS THE BASIS FOR THE MANUFACTURE OR SALE OF APPARATUS WITHOUT WRITTEN PERMISSION. | SCALE: NTS         | SHEET 2          | 2 <b>OF</b> 3 |
|                                                                 |                                                                                                                                                                                                   | DRAWING NUMBER     |                  | ISSUE         |
|                                                                 |                                                                                                                                                                                                   | 833 Assembly       |                  | 1             |