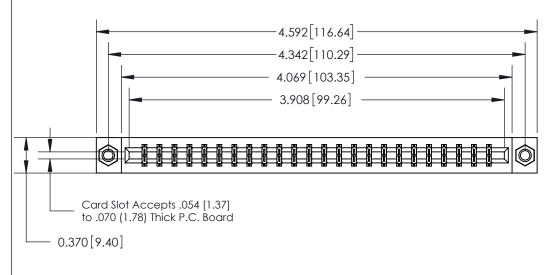

## **Contact Detail**

521-P.C. Tail .025 Sq.(0.64 Sq.) - Tail LG=.150(3.81)

.156 [3.96] Contact Spacing x .200 [5.08] Row Spacing

THIS IS A C.A.D. GENERATED DRAWING DO NOT MAKE MANUAL REVISIONS TO MASTER.

ISSUE NUMBER ORIGINAL

**See Accompanying Page for:** 

- **Bend Detail**
- **Mounting Options**

833 Series High Temp Card Edge Connector Part Number: 833-048-521-807

**EDAC INC** TORONTO, ONTARIO CANADA

THESE DRAWINGS AND SPECIFICATIONS ARE THE PROPERTY OF EDAC INC.,AND SHALL NOT BE REPRODUCED, OR COPIED OR USED AS THE BASIS FOR THE MANUFACTURE OR SALE OF APPARATUS WITHOUT WRITTEN PERMISSION.