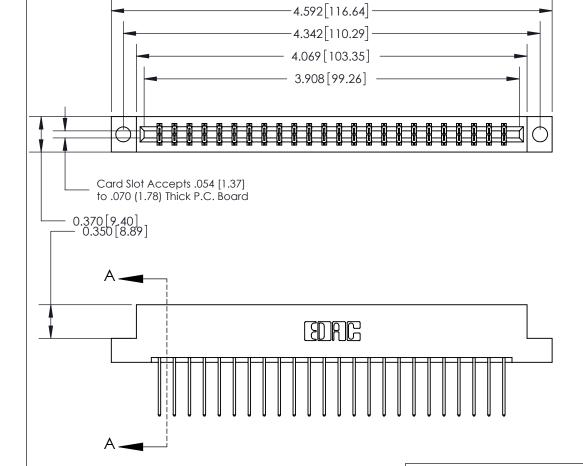

## **See Accompanying Page for:**

- **Bend Detail**
- **Mounting Options**

833 Series High Temp Card Edge Connector Part Number: 833-048-540-204

**EDAC INC** TORONTO, ONTARIO CANADA

THESE DRAWINGS AND SPECIFICATIONS ARE THE PROPERTY OF EDAC INC.,AND SHALL NOT BE REPRODUCED, OR COPIED OR USED AS THE BASIS FOR THE MANUFACTURE OR SALE OF APPARATUS WITHOUT WRITTEN PERMISSION.

| ACAD REFERENCE NO. | 833 ENG MASTER   |  |  |
|--------------------|------------------|--|--|
| DRAWN: J.LEE       | DATE: OCT. 14/09 |  |  |
| CHECKED:           | DATE:            |  |  |
| SCALE: NTS         | SHEET 1 OF 3     |  |  |
| DRAWING NUMBER     | ISSUE            |  |  |
| 833 Assembly       | 1                |  |  |