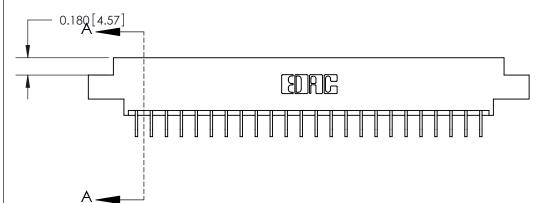

**Mounting Option** 

07-M3-0.5 Metric Threaded Inserts

## **Contact Detail**

559-90 Degree Bend (Code 541 Contacts) .156 [3.96] Contact Spacing x .200 [5.08] Row Spacing





THIS IS A C.A.D. GENERATED DRAWING DO NOT MAKE MANUAL REVISIONS TO MASTER.



ISSUE NUMBER ORIGINAL 1

**SECTION A-A** 

0.388 [9.86] Card Slot .160 [4.06] Point of Contact-

## **See Accompanying Page for:**

- **Bend Detail**
- **Mounting Options**

| 833 Series High T | emp Card Edge Connector |
|-------------------|-------------------------|
| Part Number: 83   | 3-048-559-807           |



**EDAC INC** TORONTO, ONTARIO CANADA

THESE DRAWINGS AND SPECIFICATIONS ARE THE PROPERTY OF EDAC INC.,AND SHALL NOT BE REPRODUCED,OR COPIED OR USED AS THE BASIS FOR THE MANUFACTURE OR SALE OF APPARATUS WITHOUT WRITTEN PERMISSION.

| ACAD REFERENCE NO.          | 833 ENG MASTER |               |  |
|-----------------------------|----------------|---------------|--|
| DRAWN: J.LEE DATE: OCT. 14/ |