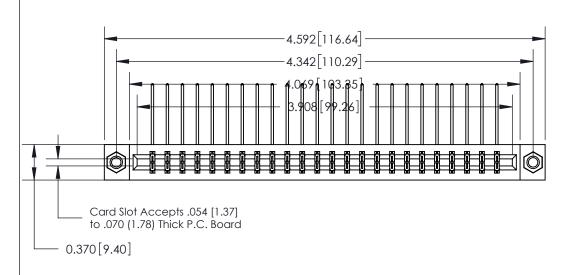

## **See Accompanying Page for:**

- **Bend Detail**
- **Mounting Options**

| 833 Series High T | emp Card Edge Connector |
|-------------------|-------------------------|
| Part Number: 83   | 3-048-559-807           |