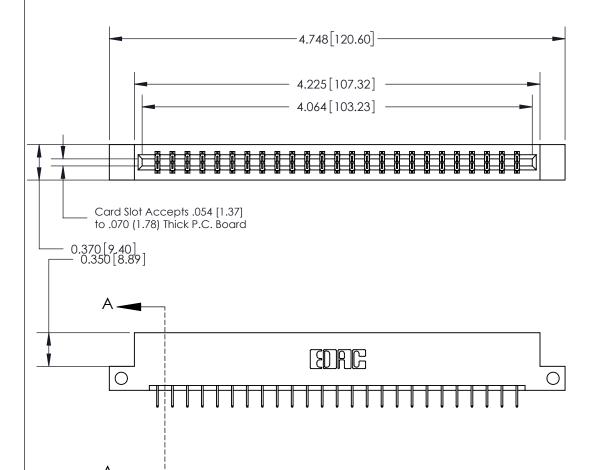

ISSUE NUMBER ORIGINAL

SECTION A-A 0.388 [9.86] Card Slot .160 [4.06] Point of Contact-

## **See Accompanying Page for:**

- **Bend Detail**
- **Mounting Options**

833 Series High Temp Card Edge Connector Part Number: 833-050-524-212

**EDAC INC** TORONTO, ONTARIO CANADA

THESE DRAWINGS AND SPECIFICATIONS ARE THE PROPERTY OF EDAC INC.,AND SHALL NOT BE REPRODUCED, OR COPIED OR USED AS THE BASIS FOR THE MANUFACTURE OR SALE OF APPARATUS WITHOUT WRITTEN PERMISSION.

| ACAD REFERENCE NO. | 833 ENG MASTER   |  |  |
|--------------------|------------------|--|--|
| DRAWN: J.LEE       | DATE: OCT. 14/09 |  |  |
| CHECKED:           | DATE:            |  |  |
| SCALE: NTS         | SHEET 1 OF 3     |  |  |
| DRAWING NUMBER     | ISSUE            |  |  |
| 833 Assembly       | 1                |  |  |