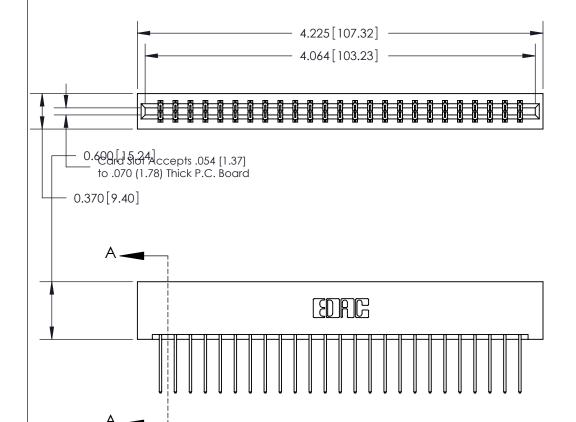

ISSUE NUMBER

ORIGINAL

SECTION A-A 0.388 [9.86] Card Slot .160 [4.06] Point of Contact-

## **See Accompanying Page for:**

- **Bend Detail**
- **Mounting Options**

833 Series High Temp Card Edge Connector Part Number: 833-050-540-201

**EDAC INC** TORONTO, ONTARIO CANADA

THESE DRAWINGS AND SPECIFICATIONS ARE THE PROPERTY OF EDAC INC.,AND SHALL NOT BE REPRODUCED, OR COPIED OR USED AS THE BASIS FOR THE MANUFACTURE OR SALE OF APPARATUS WITHOUT WRITTEN PERMISSION.

| ACAD REFERENCE NO. | 833 ENG MASTER   |  |  |
|--------------------|------------------|--|--|
| DRAWN: J.LEE       | DATE: OCT. 14/09 |  |  |
| CHECKED:           | DATE:            |  |  |
| SCALE: NTS         | SHEET 1 OF 3     |  |  |
| DRAWING NUMBER     | ISSUE            |  |  |
| 833 Assembly       | 1                |  |  |