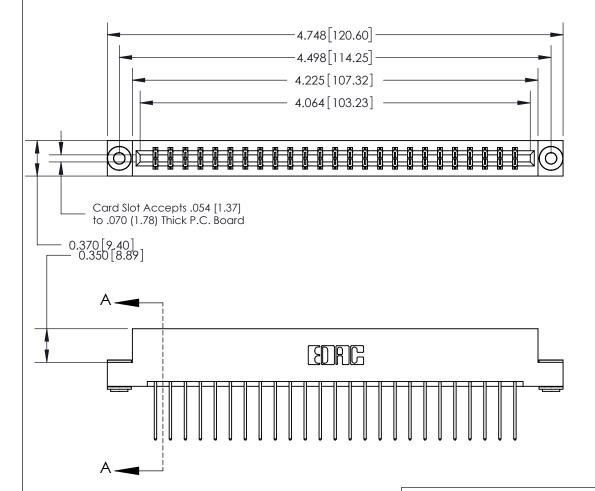

## **Contact Detail**

540-Wire Wrap .025 Sq.(0.64 Sq.) - Tail LG=.560(14.22)

.156 [3.96] Contact Spacing x .200 [5.08] Row Spacing

ISSUE NUMBER

ORIGINAL

SECTION A-A 0.388 [9.86] Card Slot .160 [4.06] Point of Contact-

## **See Accompanying Page for:**

- **Bend Detail**
- **Mounting Options**

833 Series High Temp Card Edge Connector Part Number: 833-050-540-203

**EDAC INC** TORONTO, ONTARIO CANADA

THESE DRAWINGS AND SPECIFICATIONS ARE THE PROPERTY OF EDAC INC.,AND SHALL NOT BE REPRODUCED, OR COPIED OR USED AS THE BASIS FOR THE MANUFACTURE OR SALE OF APPARATUS WITHOUT WRITTEN PERMISSION.