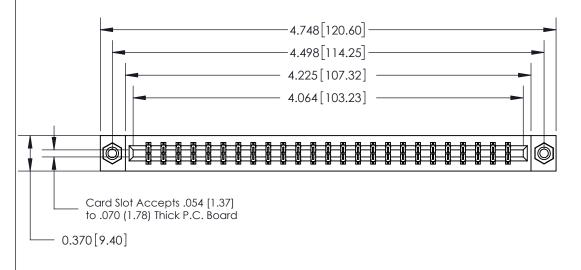

## **Contact Detail**

541-Wire Wrap .025 Sq.(0.64 Sq.) - Tail LG=.750(19.05)

.156 [3.96] Contact Spacing x .200 [5.08] Row Spacing

THIS IS A C.A.D. GENERATED DRAWING DO NOT MAKE MANUAL REVISIONS TO MASTER.

ISSUE NUMBER ORIGINAL

SECTION A-A 0.388 [9.86] Card Slot .160 [4.06] Point of Contact-

## **See Accompanying Page for:**

- **Bend Detail**
- **Mounting Options**

833 Series High Temp Card Edge Connector Part Number: 833-050-541-808

**EDAC INC** TORONTO, ONTARIO CANADA

THESE DRAWINGS AND SPECIFICATIONS ARE THE PROPERTY OF EDAC INC.,AND SHALL NOT BE REPRODUCED, OR COPIED OR USED AS THE BASIS FOR THE MANUFACTURE OR SALE OF APPARATUS WITHOUT WRITTEN PERMISSION.