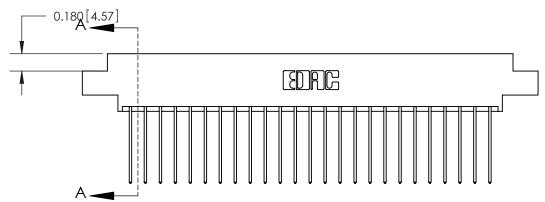

ORIGINAL (1)

ORIGINAL

| 833 Series High Temp Card Edge Connector<br>Contact Bend Detail |                                                                                                                                                                                                  | ACAD REFERENCE NO. | 833 ENG MASTER   |               |
|-----------------------------------------------------------------|--------------------------------------------------------------------------------------------------------------------------------------------------------------------------------------------------|--------------------|------------------|---------------|
|                                                                 |                                                                                                                                                                                                  | DRAWN: J.LEE       | DATE: OCT. 14/09 |               |
|                                                                 |                                                                                                                                                                                                  | CHECKED: DATE:     |                  |               |
| TORONTO, ONTARIO AF                                             | THESE DRAWINGS AND SPECIFICATIONS ARE THE PROPERTY OF EDAC INC.,AND SHALL NOT BE REPRODUCED, OR COPIED OR USED AS THE BASIS FOR THE MANUFACTURE OR SALE OF APPARATUS WITHOUT WRITTEN PERMISSION. | SCALE: NTS         | SHEET 2          | 2 <b>OF</b> 3 |
|                                                                 |                                                                                                                                                                                                  | DRAWING NUMBER     |                  | ISSUE         |
|                                                                 |                                                                                                                                                                                                  | 833 Assembly       |                  | 1             |