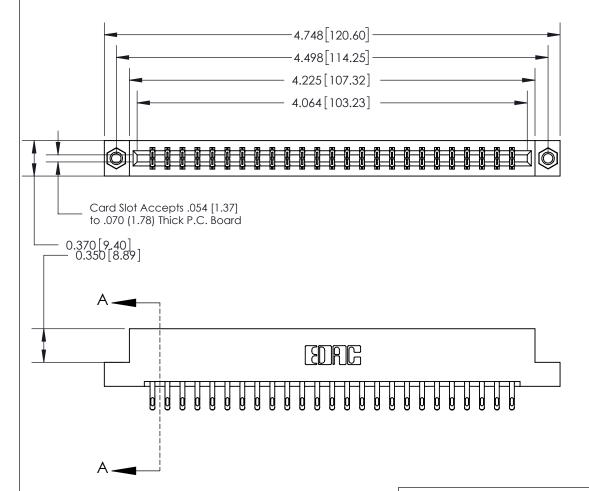

## **Contact Detail**

555-Extender Board Bend (Code 500 Contacts)

.156 [3.96] Contact Spacing x .200 [5.08] Row Spacing

THIS IS A C.A.D. GENERATED DRAWING DO NOT MAKE MANUAL REVISIONS TO MASTER.

ISSUE NUMBER

## **See Accompanying Page for:**

- **Bend Detail**
- **Mounting Options**

833 Series High Temp Card Edge Connector Part Number: 833-050-555-207

**EDAC INC** TORONTO, ONTARIO CANADA

THESE DRAWINGS AND SPECIFICATIONS ARE THE PROPERTY OF EDAC INC.,AND SHALL NOT BE REPRODUCED, OR COPIED OR USED AS THE BASIS FOR THE MANUFACTURE OR SALE OF APPARATUS WITHOUT WRITTEN PERMISSION.

| ACAD REFERENCE NO. | 833 ENG MASTER   |  |  |
|--------------------|------------------|--|--|
| DRAWN: J.LEE       | DATE: OCT. 14/09 |  |  |
| CHECKED:           | DATE:            |  |  |
| SCALE: NTS         | SHEET 1 OF 3     |  |  |
| DRAWING NUMBER     | ISSUE            |  |  |
| 833 Assembly       | 1                |  |  |