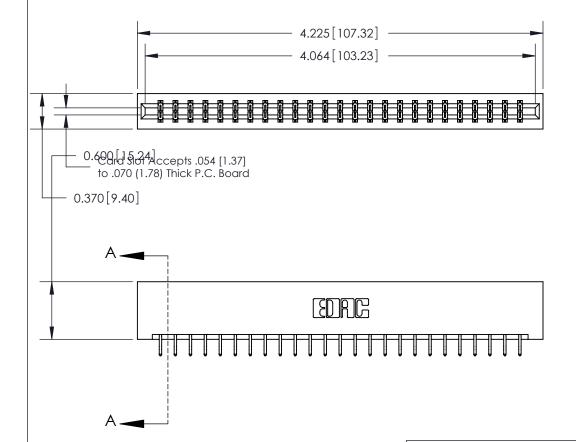

ORIGINAL

SECTION A-A 0.388 [9.86] Card Slot .160 [4.06] Point of Contact-

**See Accompanying Page for:** 

- **Bend Detail**
- **Mounting Options**

833 Series High Temp Card Edge Connector Part Number: 833-050-556-201