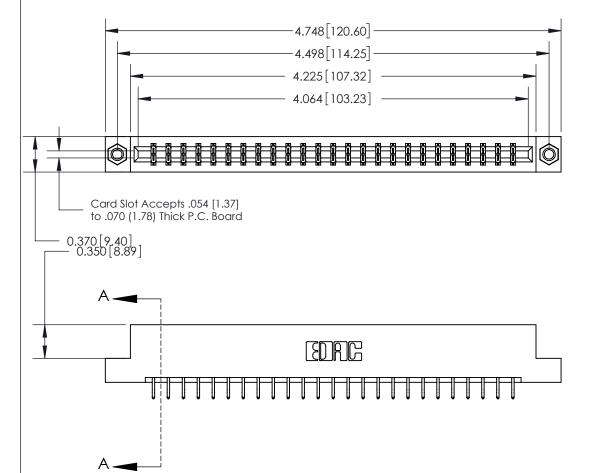

SECTION A-A 0.388 [9.86] Card Slot .160 [4.06] Point of Contact-

## **See Accompanying Page for:**

- **Bend Detail**
- **Mounting Options**

833 Series High Temp Card Edge Connector Part Number: 833-050-556-207

**EDAC INC** TORONTO, ONTARIO CANADA

THESE DRAWINGS AND SPECIFICATIONS ARE THE PROPERTY OF EDAC INC.,AND SHALL NOT BE REPRODUCED, OR COPIED OR USED AS THE BASIS FOR THE MANUFACTURE OR SALE OF APPARATUS WITHOUT WRITTEN PERMISSION.

| ACAD REFERENCE NO. | REFERENCE NO. 833 ENG MASTER |  |
|--------------------|------------------------------|--|
| DRAWN: J.LEE       | DATE: OCT. 14/09             |  |
| CHECKED:           | DATE:                        |  |
| SCALE: NTS         | SHEET 1 OF 3                 |  |
| DRAWING NUMBER     | ISSUE                        |  |