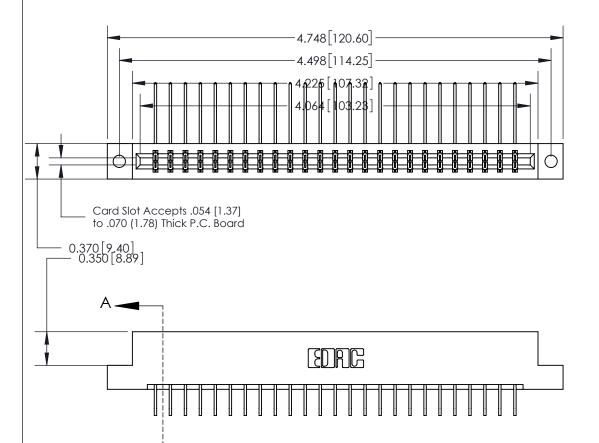

0.388 [9.86] Card Slot .160 [4.06] Point of Contact-

SECTION A-A

## **See Accompanying Page for:**

- **Bend Detail**
- **Mounting Options**

833 Series High Temp Card Edge Connector Part Number: 833-050-558-202

**EDAC INC** TORONTO, ONTARIO CANADA

THESE DRAWINGS AND SPECIFICATIONS ARE THE PROPERTY OF EDAC INC.,AND SHALL NOT BE REPRODUCED, OR COPIED OR USED AS THE BASIS FOR THE MANUFACTURE OR SALE OF APPARATUS WITHOUT WRITTEN PERMISSION.