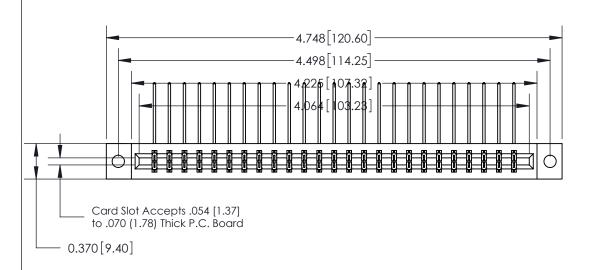

SECTION A-A

0.388 [9.86] Card Slot .160 [4.06] Point of Contact-

Part Number: 833-050-558-802

**EDAC INC** TORONTO, ONTARIO CANADA YOUR CONNECTION TO QUALITY & SERVICE

833 Series High Temp Card Edge Connector

833 Assembly