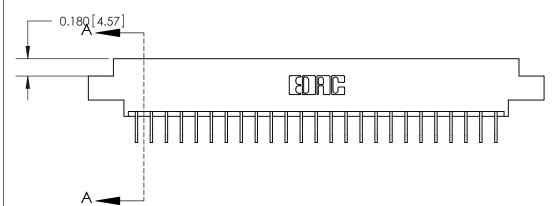

## **Contact Detail**

558-90 Degree Bend (Code 541 Contacts)

.156 [3.96] Contact Spacing x .200 [5.08] Row Spacing

THIS IS A C.A.D. GENERATED DRAWING DO NOT MAKE MANUAL REVISIONS TO MASTER.

ISSUE NUMBER ORIGINAL

## **See Accompanying Page for:**

- **Bend Detail**
- **Mounting Options**

ORIGINAL (1)

ORIGINAL

| 833 Series High Temp Card Edge Connector<br>Contact Bend Detail |                                                                                                                                                                                                 | ACAD REFERENCE NO. | 833 ENG MASTER   |               |
|-----------------------------------------------------------------|-------------------------------------------------------------------------------------------------------------------------------------------------------------------------------------------------|--------------------|------------------|---------------|
|                                                                 |                                                                                                                                                                                                 | DRAWN: J.LEE       | DATE: OCT. 14/09 |               |
|                                                                 |                                                                                                                                                                                                 | CHECKED: DATE:     |                  |               |
| TORONTO, ONTARIO AF                                             | THESE DRAWINGS AND SPECIFICATIONS ARE THE PROPERTY OF EDAC INC.,AND SHALL NOT BE REPRODUCED,OR COPIED OR USED AS THE BASIS FOR THE MANUFACTURE OR SALE OF APPARATUS WITHOUT WRITTEN PERMISSION. | SCALE: NTS         | SHEET 2          | 2 <b>OF</b> 3 |
|                                                                 |                                                                                                                                                                                                 | DRAWING NUMBER     |                  | ISSUE         |
|                                                                 |                                                                                                                                                                                                 | 833 Assembly       |                  | 1             |