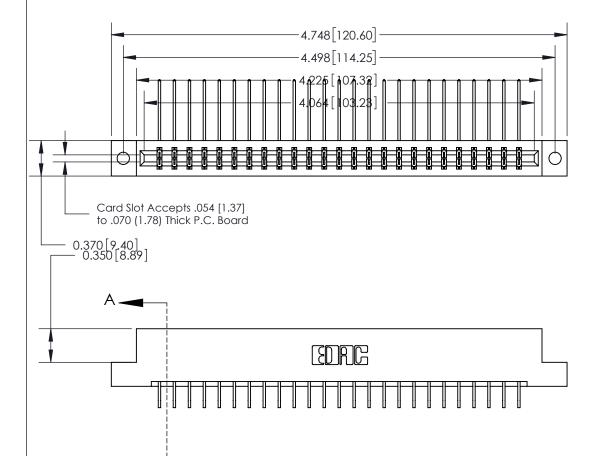

SECTION A-A

0.388 [9.86] Card Slot

.160 [4.06] Point of Contact-

## **See Accompanying Page for:**

- **Bend Detail**
- **Mounting Options**

833 Series High Temp Card Edge Connector Part Number: 833-050-559-202

**EDAC INC** TORONTO, ONTARIO CANADA

THESE DRAWINGS AND SPECIFICATIONS ARE THE PROPERTY OF EDAC INC.,AND SHALL NOT BE REPRODUCED, OR COPIED OR USED AS THE BASIS FOR THE MANUFACTURE OR SALE OF APPARATUS WITHOUT WRITTEN PERMISSION.