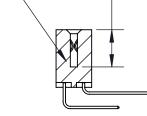

## **Contact Detail**

559-90 Degree Bend (Code 541 Contacts)

.156 [3.96] Contact Spacing x .200 [5.08] Row Spacing

THIS IS A C.A.D. GENERATED DRAWING DO NOT MAKE MANUAL REVISIONS TO MASTER.

ISSUE NUMBER ORIGINAL

ORIGINAL (1)

ORIGINAL

| 833 Series High Temp Card Edge Connector<br>Contact Bend Detail       |                                                                                                                                                                                                 | ACAD REFERENCE NO. | 833 ENG MASTER   |               |
|-----------------------------------------------------------------------|-------------------------------------------------------------------------------------------------------------------------------------------------------------------------------------------------|--------------------|------------------|---------------|
|                                                                       |                                                                                                                                                                                                 | DRAWN: J.LEE       | DATE: OCT. 14/09 |               |
|                                                                       |                                                                                                                                                                                                 | CHECKED: DATE:     |                  |               |
| EDAC INC TORONTO, ONTARIO CANADA YOUR CONNECTION TO QUALITY & SERVICE | THESE DRAWINGS AND SPECIFICATIONS ARE THE PROPERTY OF EDAC INC.,AND SHALL NOT BE REPRODUCED,OR COPIED OR USED AS THE BASIS FOR THE MANUFACTURE OR SALE OF APPARATUS WITHOUT WRITTEN PERMISSION. | SCALE: NTS         | SHEET 2          | 2 <b>OF</b> 3 |
|                                                                       |                                                                                                                                                                                                 | DRAWING NUMBER     |                  | ISSUE         |
|                                                                       |                                                                                                                                                                                                 | 833 Assembly       |                  | 1             |