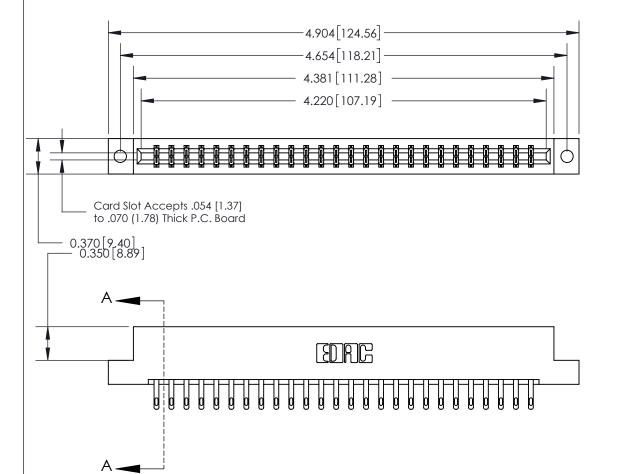

ISSUE NUMBER ORIGINAL

SECTION A-A 0.388 [9.86] Card Slot .160 [4.06] Point of Contact-

See Accompanying Page for:

- **Bend Detail**
- **Mounting Options**

833 Series High Temp Card Edge Connector Part Number: 833-052-500-202