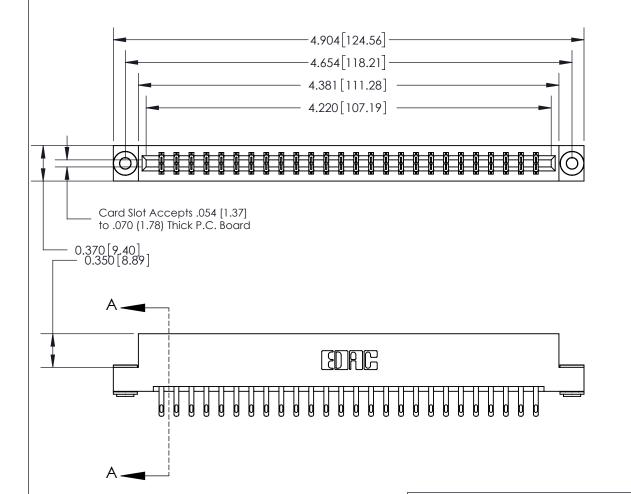

## See Accompanying Page for:

- **Bend Detail**
- **Mounting Options**

833 Series High Temp Card Edge Connector Part Number: 833-052-500-203

**EDAC INC** TORONTO, ONTARIO CANADA

THESE DRAWINGS AND SPECIFICATIONS ARE THE PROPERTY OF EDAC INC.,AND SHALL NOT BE REPRODUCED, OR COPIED OR USED AS THE BASIS FOR THE MANUFACTURE OR SALE OF APPARATUS WITHOUT WRITTEN PERMISSION.

| ACAD REFERENCE NO. | 833 ENG MASTER   |  |  |
|--------------------|------------------|--|--|
| DRAWN: J.LEE       | DATE: OCT. 14/09 |  |  |
| CHECKED:           | DATE:            |  |  |
| SCALE: NTS         | SHEET 1 OF 3     |  |  |
| DRAWING NUMBER     | ISSUE            |  |  |