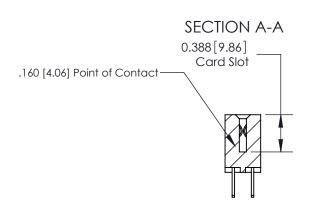

## **Contact Detail**

500-Wire Hole .050x.025(1.27x0.64) - Tail LG=.260(6.60)

.156 [3.96] Contact Spacing x .200 [5.08] Row Spacing

ISSUE NUMBER ORIGINAL