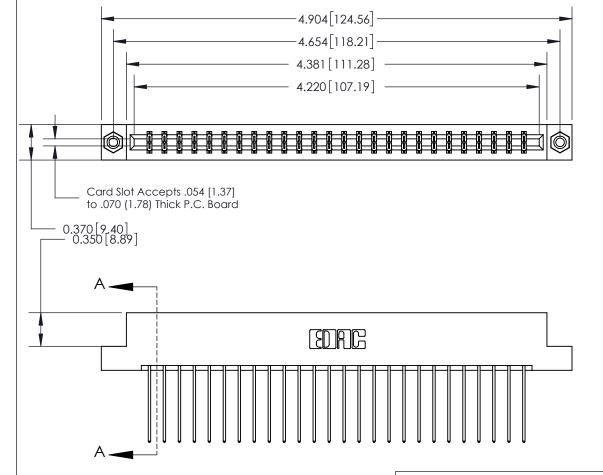

## **See Accompanying Page for:**

- **Bend Detail**
- **Mounting Options**

833 Series High Temp Card Edge Connector Part Number: 833-052-541-208

**EDAC INC** TORONTO, ONTARIO CANADA

THESE DRAWINGS AND SPECIFICATIONS ARE THE PROPERTY OF EDAC INC.,AND SHALL NOT BE REPRODUCED, OR COPIED OR USED AS THE BASIS FOR THE MANUFACTURE OR SALE OF APPARATUS WITHOUT WRITTEN PERMISSION.

| ACAD REFERENCE NO. | 833 ENG MASTER   |  |  |
|--------------------|------------------|--|--|
| DRAWN: J.LEE       | DATE: OCT. 14/09 |  |  |
| CHECKED:           | DATE:            |  |  |
| SCALE: NTS         | SHEET 1 OF 3     |  |  |
| DRAWING NUMBER     | ISSUE            |  |  |
| 833 Assembly       | 1                |  |  |