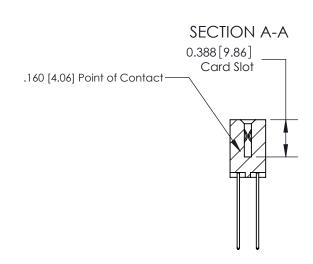

## **Contact Detail**

541-Wire Wrap .025 Sq.(0.64 Sq.) - Tail LG=.750(19.05)

.156 [3.96] Contact Spacing x .200 [5.08] Row Spacing

THIS IS A C.A.D. GENERATED DRAWING DO NOT MAKE MANUAL REVISIONS TO MASTER.

| ACAD REFERENCE NO. | 833 ENG MASTER   |  |  |
|--------------------|------------------|--|--|
| DRAWN: J.LEE       | DATE: OCT. 14/09 |  |  |
| CHECKED:           | DATE:            |  |  |
| SCALE: NTS         | SHEET 1 OF 3     |  |  |
| DRAWING NUMBER     | ISSUE            |  |  |
| 833 Assembly       | 1                |  |  |