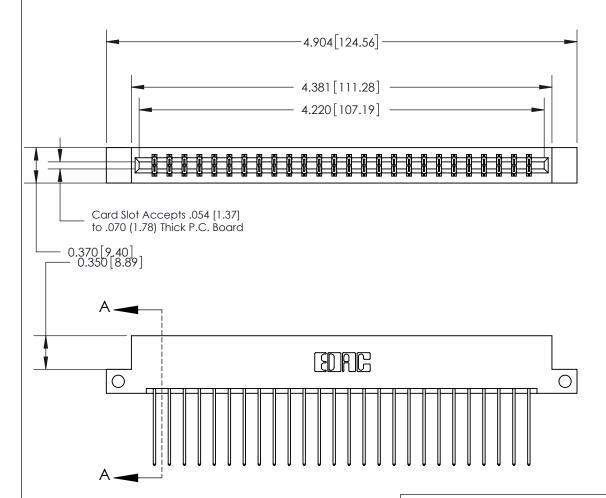

## **See Accompanying Page for:**

- **Bend Detail**
- **Mounting Options**

833 Series High Temp Card Edge Connector Part Number: 833-052-541-212

**EDAC INC** TORONTO, ONTARIO CANADA

THESE DRAWINGS AND SPECIFICATIONS ARE THE PROPERTY OF EDAC INC.,AND SHALL NOT BE REPRODUCED, OR COPIED OR USED AS THE BASIS FOR THE MANUFACTURE OR SALE OF APPARATUS WITHOUT WRITTEN PERMISSION.

| ACAD REFERENCE NO. | 833 ENG MASTER   |  |  |
|--------------------|------------------|--|--|
| DRAWN: J.LEE       | DATE: OCT. 14/09 |  |  |
| CHECKED:           | DATE:            |  |  |
| SCALE: NTS         | SHEET 1 OF 3     |  |  |
| DRAWING NUMBER     | ISSUE            |  |  |