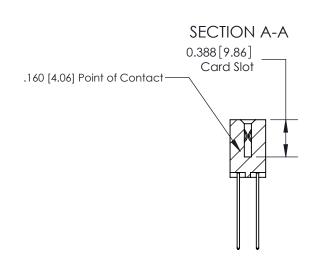

## **See Accompanying Page for:**

- **Bend Detail**
- **Mounting Options**

833 Series High Temp Card Edge Connector Part Number: 833-052-541-212

**EDAC INC** TORONTO, ONTARIO CANADA

THESE DRAWINGS AND SPECIFICATIONS ARE THE PROPERTY OF EDAC INC.,AND SHALL NOT BE REPRODUCED, OR COPIED OR USED AS THE BASIS FOR THE MANUFACTURE OR SALE OF APPARATUS WITHOUT WRITTEN PERMISSION.

| ACAD REFERENCE NO. | 833 ENG MASTER   |  |  |
|--------------------|------------------|--|--|
| DRAWN: J.LEE       | DATE: OCT. 14/09 |  |  |
| CHECKED:           | DATE:            |  |  |
| SCALE: NTS         | SHEET 1 OF 3     |  |  |
| DRAWING NUMBER     | ISSUE            |  |  |