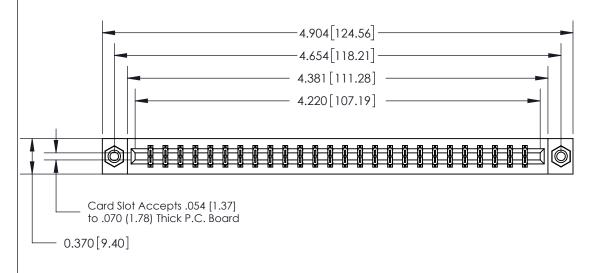

## See Accompanying Page for:

- **Bend Detail**
- **Mounting Options**

833 Series High Temp Card Edge Connector Part Number: 833-052-555-808

**EDAC INC** TORONTO, ONTARIO CANADA

THESE DRAWINGS AND SPECIFICATIONS ARE THE PROPERTY OF EDAC INC.,AND SHALL NOT BE REPRODUCED, OR COPIED OR USED AS THE BASIS FOR THE MANUFACTURE OR SALE OF APPARATUS WITHOUT WRITTEN PERMISSION.