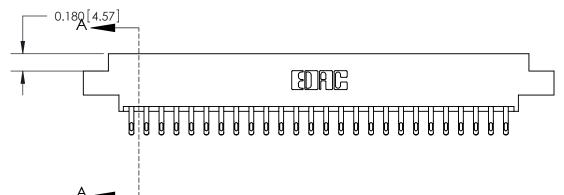

## **Contact Detail**

555-Extender Board Bend (Code 500 Contacts)

.156 [3.96] Contact Spacing x .200 [5.08] Row Spacing

THIS IS A C.A.D. GENERATED DRAWING DO NOT MAKE MANUAL REVISIONS TO MASTER.

ISSUE NUMBER

ORIGINAL (1)

ORIGINAL

| 833 Series High Temp Card Edge Connector<br>Contact Bend Detail |                                                                                                                                                                                                 | ACAD REFERENCE NO. | 833 ENG MASTER   |               |
|-----------------------------------------------------------------|-------------------------------------------------------------------------------------------------------------------------------------------------------------------------------------------------|--------------------|------------------|---------------|
|                                                                 |                                                                                                                                                                                                 | DRAWN: J.LEE       | DATE: OCT. 14/09 |               |
|                                                                 |                                                                                                                                                                                                 | CHECKED: DATE:     |                  |               |
| TORONTO, ONTARIO CANADA                                         | THESE DRAWINGS AND SPECIFICATIONS ARE THE PROPERTY OF EDAC INC.,AND SHALL NOT BE REPRODUCED,OR COPIED OR USED AS THE BASIS FOR THE MANUFACTURE OR SALE OF APPARATUS WITHOUT WRITTEN PERMISSION. | SCALE: NTS         | SHEET 2          | 2 <b>OF</b> 3 |
|                                                                 |                                                                                                                                                                                                 | DRAWING NUMBER     |                  | ISSUE         |
|                                                                 |                                                                                                                                                                                                 | 833 Assembly       |                  | 1             |