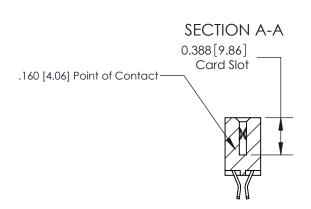

## **Contact Detail**

555-Extender Board Bend (Code 500 Contacts)

.156 [3.96] Contact Spacing x .200 [5.08] Row Spacing

THIS IS A C.A.D. GENERATED DRAWING DO NOT MAKE MANUAL REVISIONS TO MASTER.

ISSUE NUMBER

ORIGINAL (1)

ORIGINAL

| 833 Series High Temp Card Edge Connector<br>Contact Bend Detail |                                                                                                                                                                                                 | ACAD REFERENCE NO. | 833 ENG MASTER   |               |
|-----------------------------------------------------------------|-------------------------------------------------------------------------------------------------------------------------------------------------------------------------------------------------|--------------------|------------------|---------------|
|                                                                 |                                                                                                                                                                                                 | DRAWN: J.LEE       | DATE: OCT. 14/09 |               |
|                                                                 |                                                                                                                                                                                                 | CHECKED: DATE:     |                  |               |
| TORONTO, ONTARIO CANADA                                         | THESE DRAWINGS AND SPECIFICATIONS ARE THE PROPERTY OF EDAC INC.,AND SHALL NOT BE REPRODUCED,OR COPIED OR USED AS THE BASIS FOR THE MANUFACTURE OR SALE OF APPARATUS WITHOUT WRITTEN PERMISSION. | SCALE: NTS         | SHEET 2          | 2 <b>OF</b> 3 |
|                                                                 |                                                                                                                                                                                                 | DRAWING NUMBER     |                  | ISSUE         |
|                                                                 |                                                                                                                                                                                                 | 833 Assembly       |                  | 1             |