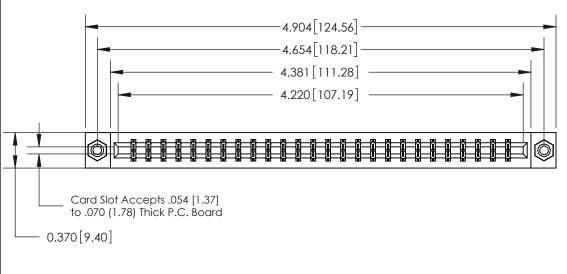

**See Accompanying Page for:** 

- **Bend Detail**
- **Mounting Options**

833 Series High Temp Card Edge Connector Part Number: 833-052-556-808

**EDAC INC** TORONTO, ONTARIO CANADA

THESE DRAWINGS AND SPECIFICATIONS ARE THE PROPERTY OF EDAC INC.,AND SHALL NOT BE REPRODUCED, OR COPIED OR USED AS THE BASIS FOR THE MANUFACTURE OR SALE OF APPARATUS WITHOUT WRITTEN PERMISSION.

| ACAD REFERENCE NO. | 833 ENG MASTER   |  |  |
|--------------------|------------------|--|--|
| DRAWN: J.LEE       | DATE: OCT. 14/09 |  |  |
| CHECKED:           | DATE:            |  |  |
| SCALE: NTS         | SHEET 1 OF 3     |  |  |
| DRAWING NUMBER     | ISSUE            |  |  |
| 833 Assembly       | 1                |  |  |