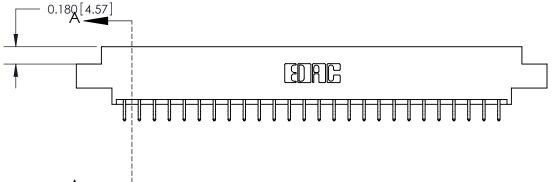

## **Contact Detail**

556-Extender Board Bend (Code 520 Contacts)

.156 [3.96] Contact Spacing x .200 [5.08] Row Spacing

THIS IS A C.A.D. GENERATED DRAWING DO NOT MAKE MANUAL REVISIONS TO MASTER.

ORIGINAL

| .160 [4.06] Point of Contact— | SECTION A-A<br>0.388 [9.86]<br>Card Slot |
|-------------------------------|------------------------------------------|
|                               |                                          |

ORIGINAL (1)

ORIGINAL

| 833 Series High Temp Card Edge Connector<br>Contact Bend Detail |                                                                                                                                                                                                 | ACAD REFERENCE NO. | 833 ENG MASTER   |               |
|-----------------------------------------------------------------|-------------------------------------------------------------------------------------------------------------------------------------------------------------------------------------------------|--------------------|------------------|---------------|
|                                                                 |                                                                                                                                                                                                 | DRAWN: J.LEE       | DATE: OCT. 14/09 |               |
|                                                                 |                                                                                                                                                                                                 | CHECKED: DATE:     |                  |               |
| TORONTO, ONTARIO CANADA                                         | THESE DRAWINGS AND SPECIFICATIONS ARE THE PROPERTY OF EDAC INC.,AND SHALL NOT BE REPRODUCED,OR COPIED OR USED AS THE BASIS FOR THE MANUFACTURE OR SALE OF APPARATUS WITHOUT WRITTEN PERMISSION. | SCALE: NTS         | SHEET 2          | 2 <b>OF</b> 3 |
|                                                                 |                                                                                                                                                                                                 | DRAWING NUMBER     |                  | ISSUE         |
|                                                                 |                                                                                                                                                                                                 | 833 Assembly       |                  | 1             |