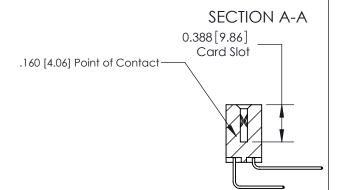

## **Contact Detail**

558-90 Degree Bend (Code 541 Contacts)

.156 [3.96] Contact Spacing x .200 [5.08] Row Spacing

THIS IS A C.A.D. GENERATED DRAWING DO NOT MAKE MANUAL REVISIONS TO MASTER.

ISSUE NUMBER

ORIGINAL