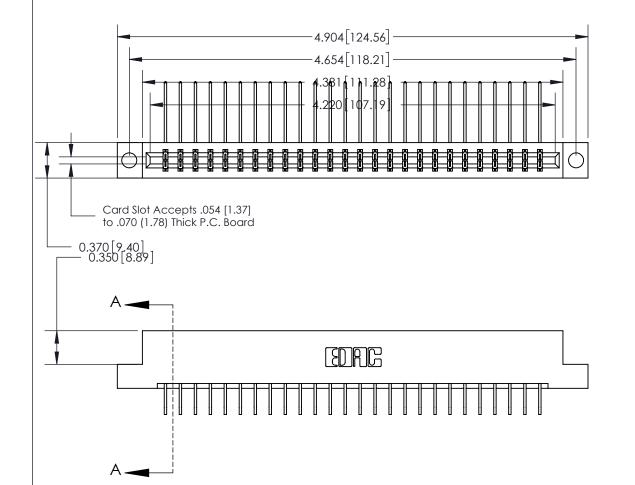

## **See Accompanying Page for:**

- **Bend Detail**
- **Mounting Options**

833 Series High Temp Card Edge Connector Part Number: 833-052-558-204

**EDAC INC** TORONTO, ONTARIO CANADA

THESE DRAWINGS AND SPECIFICATIONS ARE THE PROPERTY OF EDAC INC.,AND SHALL NOT BE REPRODUCED, OR COPIED OR USED AS THE BASIS FOR THE MANUFACTURE OR SALE OF APPARATUS WITHOUT WRITTEN PERMISSION.

| ACAD REFERENCE NO. | 833 ENG MASTER   |  |  |
|--------------------|------------------|--|--|
| DRAWN: J.LEE       | DATE: OCT. 14/09 |  |  |
| CHECKED:           | DATE:            |  |  |
| SCALE: NTS         | SHEET 1 OF 3     |  |  |
| DRAWING NUMBER     | ISSUE            |  |  |
| 833 Assembly       | 1                |  |  |