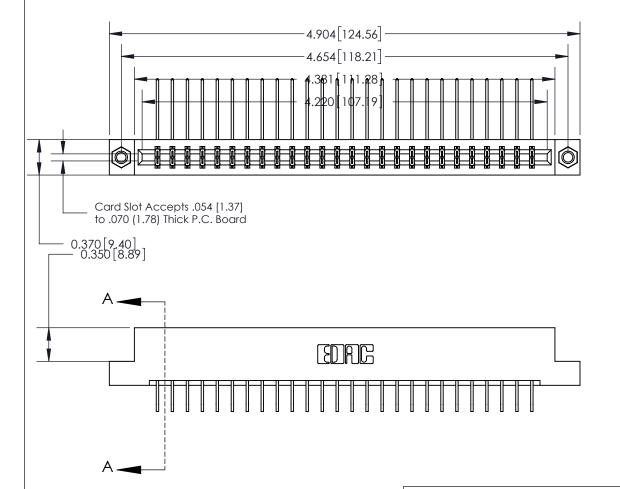

## **See Accompanying Page for:**

- **Bend Detail**
- **Mounting Options**

833 Series High Temp Card Edge Connector Part Number: 833-052-558-207

**EDAC INC** TORONTO, ONTARIO CANADA

THESE DRAWINGS AND SPECIFICATIONS ARE THE PROPERTY OF EDAC INC.,AND SHALL NOT BE REPRODUCED, OR COPIED OR USED AS THE BASIS FOR THE MANUFACTURE OR SALE OF APPARATUS WITHOUT WRITTEN PERMISSION.

| ACAD REFERENCE NO. | 833 ENG MASTER   |  |  |
|--------------------|------------------|--|--|
| DRAWN: J.LEE       | DATE: OCT. 14/09 |  |  |
| CHECKED:           | DATE:            |  |  |
| SCALE: NTS         | SHEET 1 OF 3     |  |  |
| DRAWING NUMBER     | ISSUE            |  |  |
| 833 Assembly       | 1                |  |  |