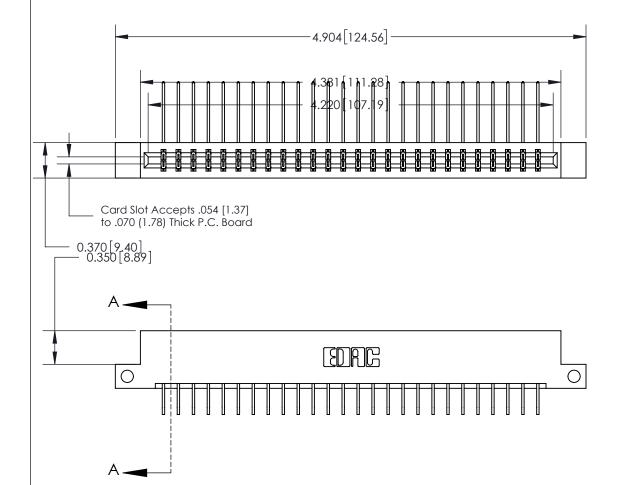

## **See Accompanying Page for:**

- **Bend Detail**
- **Mounting Options**

833 Series High Temp Card Edge Connector Part Number: 833-052-558-212

**EDAC INC** TORONTO, ONTARIO CANADA

THESE DRAWINGS AND SPECIFICATIONS ARE THE PROPERTY OF EDAC INC.,AND SHALL NOT BE REPRODUCED, OR COPIED OR USED AS THE BASIS FOR THE MANUFACTURE OR SALE OF APPARATUS WITHOUT WRITTEN PERMISSION.

| ACAD REFERENCE NO. | 833 ENG MASTER   |  |  |
|--------------------|------------------|--|--|
| DRAWN: J.LEE       | DATE: OCT. 14/09 |  |  |
| CHECKED:           | DATE:            |  |  |
| SCALE: NTS         | SHEET 1 OF 3     |  |  |
| DRAWING NUMBER     | ISSUE            |  |  |
| 833 Assembly       | 1                |  |  |