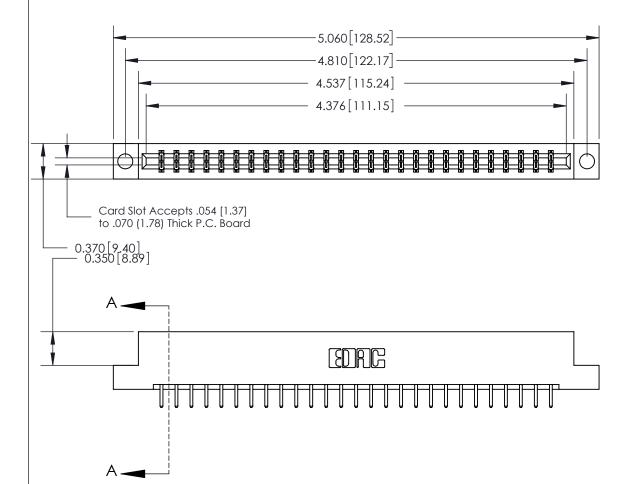

**Mounting Option** 04-.156 (3.96) Dia. Mounting Holes **Contact Detail** 

THIS IS A C.A.D. GENERATED DRAWING DO NOT MAKE MANUAL REVISIONS TO MASTER.

ISSUE NUMBER

ORIGINAL

520-P.C. Tail .030x.018(0.76x0.46) - Tail LG=.175(4.45)

.156 [3.96] Contact Spacing x .200 [5.08] Row Spacing

SECTION A-A 0.388 [9.86] Card Slot .160 [4.06] Point of Contact-

## **See Accompanying Page for:**

- **Bend Detail**
- **Mounting Options**

833 Series High Temp Card Edge Connector Part Number: 833-054-520-204

**EDAC INC** TORONTO, ONTARIO CANADA

THESE DRAWINGS AND SPECIFICATIONS ARE THE PROPERTY OF EDAC INC.,AND SHALL NOT BE REPRODUCED, OR COPIED OR USED AS THE BASIS FOR THE MANUFACTURE OR SALE OF APPARATUS WITHOUT WRITTEN PERMISSION.