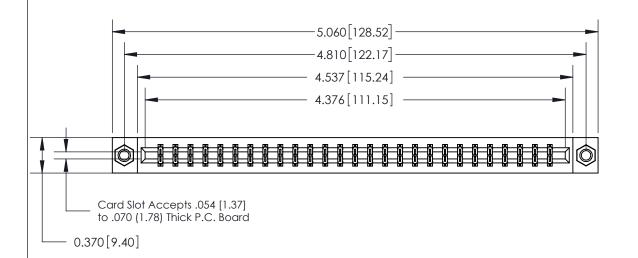

## **Contact Detail**

521-P.C. Tail .025 Sq.(0.64 Sq.) - Tail LG=.150(3.81)

.156 [3.96] Contact Spacing x .200 [5.08] Row Spacing

THIS IS A C.A.D. GENERATED DRAWING DO NOT MAKE MANUAL REVISIONS TO MASTER.

## **See Accompanying Page for:**

- **Bend Detail**
- **Mounting Options**

833 Series High Temp Card Edge Connector Part Number: 833-054-521-807

**EDAC INC** TORONTO, ONTARIO CANADA

THESE DRAWINGS AND SPECIFICATIONS ARE THE PROPERTY OF EDAC INC.,AND SHALL NOT BE REPRODUCED, OR COPIED OR USED AS THE BASIS FOR THE MANUFACTURE OR SALE OF APPARATUS WITHOUT WRITTEN PERMISSION.