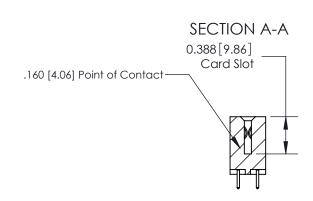

## **Contact Detail**

521-P.C. Tail .025 Sq.(0.64 Sq.) - Tail LG=.150(3.81)

.156 [3.96] Contact Spacing x .200 [5.08] Row Spacing

THIS IS A C.A.D. GENERATED DRAWING DO NOT MAKE MANUAL REVISIONS TO MASTER.