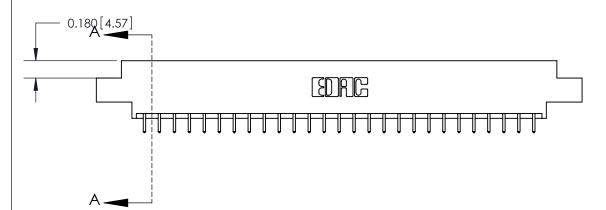

ORIGINAL (1)

ORIGINAL

| 833 Series High Temp Card Edge Connector<br>Contact Bend Detail |                                                                                                                                                                                                   | ACAD REFERENCE NO. | 833 ENG MASTER   |               |
|-----------------------------------------------------------------|---------------------------------------------------------------------------------------------------------------------------------------------------------------------------------------------------|--------------------|------------------|---------------|
|                                                                 |                                                                                                                                                                                                   | DRAWN: J.LEE       | DATE: OCT. 14/09 |               |
|                                                                 |                                                                                                                                                                                                   | CHECKED: DATE:     |                  |               |
| TORONTO, ONTARIO SH/                                            | THESE DRAWINGS AND SPECIFICATIONS ARE THE PROPERTY OF EDAC INC., AND SHALL NOT BE REPRODUCED, OR COPIED OR USED AS THE BASIS FOR THE MANUFACTURE OR SALE OF APPARATUS WITHOUT WRITTEN PERMISSION. | SCALE: NTS         | SHEET 2          | 2 <b>OF</b> 3 |
|                                                                 |                                                                                                                                                                                                   | DRAWING NUMBER     |                  | ISSUE         |
|                                                                 |                                                                                                                                                                                                   | 833 Assembly       |                  | 1             |