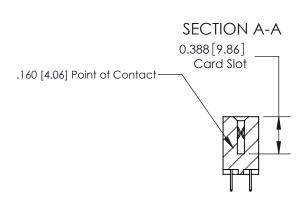

833 Assembly

ORIGINAL (1)

ORIGINAL

| 833 Series High Temp Card Edge Connector<br>Contact Bend Detail |                                                                                                                                                                                                  | ACAD REFERENCE NO. | 833 ENC          | MASTER        |
|-----------------------------------------------------------------|--------------------------------------------------------------------------------------------------------------------------------------------------------------------------------------------------|--------------------|------------------|---------------|
|                                                                 |                                                                                                                                                                                                  | DRAWN: J.LEE       | DATE: OCT. 14/09 |               |
|                                                                 |                                                                                                                                                                                                  | CHECKED: DATE:     |                  |               |
| TORONTO, ONTARIO ARE T SHALL OR US CANADA MANU                  | THESE DRAWINGS AND SPECIFICATIONS ARE THE PROPERTY OF EDAC INC.,AND SHALL NOT BE REPRODUCED, OR COPIED OR USED AS THE BASIS FOR THE MANUFACTURE OR SALE OF APPARATUS WITHOUT WRITTEN PERMISSION. | SCALE: NTS         | SHEET 2          | 2 <b>OF</b> 3 |
|                                                                 |                                                                                                                                                                                                  | DRAWING NUMBER     |                  | ISSUE         |
|                                                                 |                                                                                                                                                                                                  | 833 Assembly       |                  | 1             |