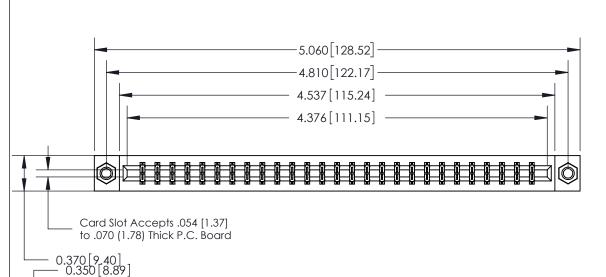

ISSUE NUMBER ORIGINAL

**See Accompanying Page for:** 

- **Bend Detail**
- **Mounting Options**

833 Series High Temp Card Edge Connector Part Number: 833-054-524-207

**EDAC INC** TORONTO, ONTARIO CANADA

THESE DRAWINGS AND SPECIFICATIONS ARE THE PROPERTY OF EDAC INC.,AND SHALL NOT BE REPRODUCED, OR COPIED OR USED AS THE BASIS FOR THE MANUFACTURE OR SALE OF APPARATUS WITHOUT WRITTEN PERMISSION.