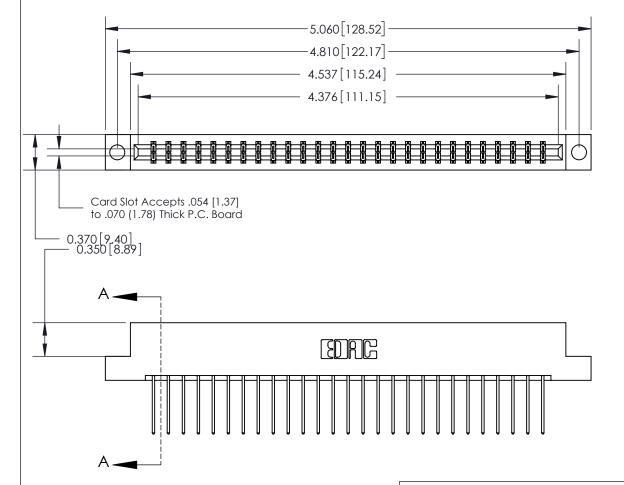

## **See Accompanying Page for:**

- **Bend Detail**
- **Mounting Options**

833 Series High Temp Card Edge Connector Part Number: 833-054-540-204

**EDAC INC** TORONTO, ONTARIO CANADA

THESE DRAWINGS AND SPECIFICATIONS ARE THE PROPERTY OF EDAC INC.,AND SHALL NOT BE REPRODUCED, OR COPIED OR USED AS THE BASIS FOR THE MANUFACTURE OR SALE OF APPARATUS WITHOUT WRITTEN PERMISSION.