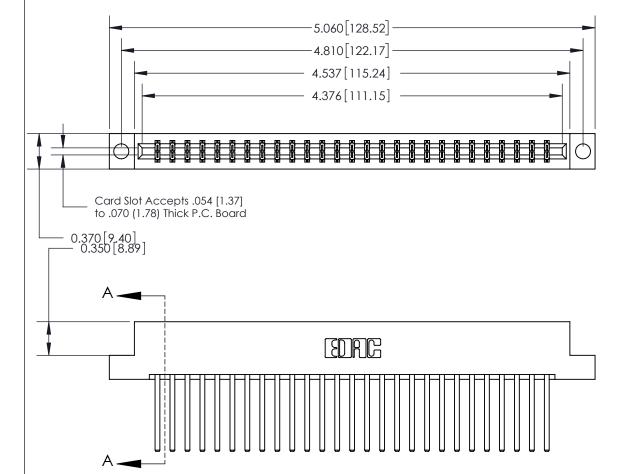

ISSUE NUMBER ORIGINAL

SECTION A-A 0.388 [9.86] Card Slot .160 [4.06] Point of Contact-

## **See Accompanying Page for:**

- **Bend Detail**
- **Mounting Options**

833 Series High Temp Card Edge Connector Part Number: 833-054-544-204

**EDAC INC** TORONTO, ONTARIO CANADA

THESE DRAWINGS AND SPECIFICATIONS ARE THE PROPERTY OF EDAC INC.,AND SHALL NOT BE REPRODUCED, OR COPIED OR USED AS THE BASIS FOR THE MANUFACTURE OR SALE OF APPARATUS WITHOUT WRITTEN PERMISSION.