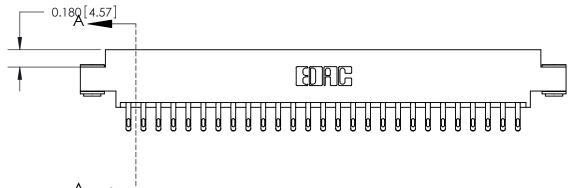

## **See Accompanying Page for:**

- **Bend Detail**
- **Mounting Options**

833 Series High Temp Card Edge Connector Part Number: 833-054-555-803

**EDAC INC** TORONTO, ONTARIO CANADA

THESE DRAWINGS AND SPECIFICATIONS ARE THE PROPERTY OF EDAC INC.,AND SHALL NOT BE REPRODUCED, OR COPIED OR USED AS THE BASIS FOR THE MANUFACTURE OR SALE OF APPARATUS WITHOUT WRITTEN PERMISSION.

| ACAD REFERENCE NO. | 833 ENG MASTER   |  |  |
|--------------------|------------------|--|--|
| DRAWN: J.LEE       | DATE: OCT. 14/09 |  |  |
| CHECKED:           | DATE:            |  |  |
| SCALE: NTS         | SHEET 1 OF 3     |  |  |
| DRAWING NUMBER     | ISSUE            |  |  |