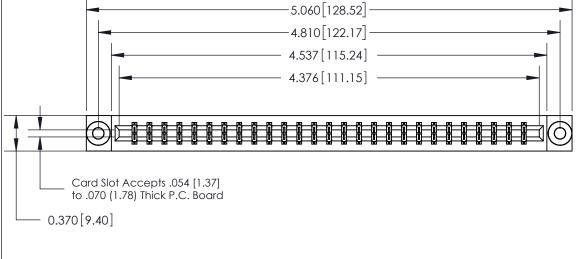

## **See Accompanying Page for:**

- **Bend Detail**
- **Mounting Options**

833 Series High Temp Card Edge Connector Part Number: 833-054-555-803

**EDAC INC** TORONTO, ONTARIO CANADA

THESE DRAWINGS AND SPECIFICATIONS ARE THE PROPERTY OF EDAC INC.,AND SHALL NOT BE REPRODUCED, OR COPIED OR USED AS THE BASIS FOR THE MANUFACTURE OR SALE OF APPARATUS WITHOUT WRITTEN PERMISSION.

| ACAD REFERENCE NO. | 833 ENG MASTER   |  |  |
|--------------------|------------------|--|--|
| DRAWN: J.LEE       | DATE: OCT. 14/09 |  |  |
| CHECKED:           | DATE:            |  |  |
| SCALE: NTS         | SHEET 1 OF 3     |  |  |
| DRAWING NUMBER     | ISSUE            |  |  |