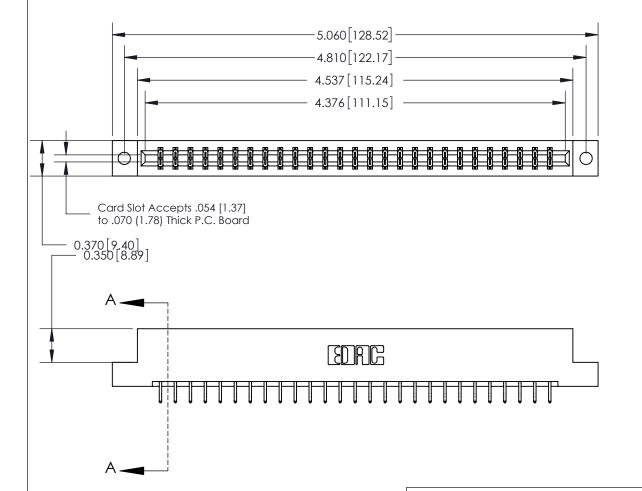

## **See Accompanying Page for:**

- **Bend Detail**
- **Mounting Options**

833 Series High Temp Card Edge Connector Part Number: 833-054-556-202

**EDAC INC** TORONTO, ONTARIO CANADA

THESE DRAWINGS AND SPECIFICATIONS ARE THE PROPERTY OF EDAC INC.,AND SHALL NOT BE REPRODUCED, OR COPIED OR USED AS THE BASIS FOR THE MANUFACTURE OR SALE OF APPARATUS WITHOUT WRITTEN PERMISSION.

| ACAD REFERENCE NO. | 833 ENG MASTER   |  |  |
|--------------------|------------------|--|--|
| DRAWN: J.LEE       | DATE: OCT. 14/09 |  |  |
| CHECKED:           | DATE:            |  |  |
| SCALE: NTS         | SHEET 1 OF 3     |  |  |
| DRAWING NUMBER     | ISSUE            |  |  |
| 833 Assembly       | 1                |  |  |