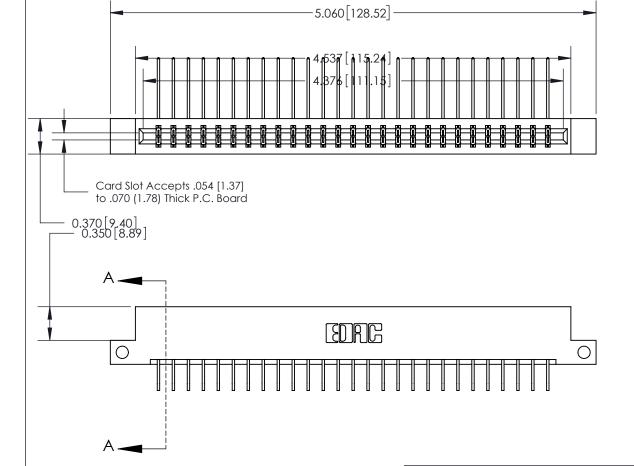

SECTION A-A

0.388 [9.86] Card Slot .160 [4.06] Point of Contact-

## **See Accompanying Page for:**

- **Bend Detail**
- **Mounting Options**

833 Series High Temp Card Edge Connector Part Number: 833-054-558-212

**EDAC INC** TORONTO, ONTARIO CANADA

THESE DRAWINGS AND SPECIFICATIONS ARE THE PROPERTY OF EDAC INC.,AND SHALL NOT BE REPRODUCED, OR COPIED OR USED AS THE BASIS FOR THE MANUFACTURE OR SALE OF APPARATUS WITHOUT WRITTEN PERMISSION.

| ACAD REFERENCE NO. | 833 ENG MASTER   |  |  |
|--------------------|------------------|--|--|
| DRAWN: J.LEE       | DATE: OCT. 14/09 |  |  |
| CHECKED:           | DATE:            |  |  |
| SCALE: NTS         | SHEET 1 OF 3     |  |  |
| DRAWING NUMBER     | ISSUE            |  |  |
| 833 Assembly       | 1                |  |  |