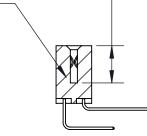

## **Contact Detail**

558-90 Degree Bend (Code 541 Contacts)

.156 [3.96] Contact Spacing x .200 [5.08] Row Spacing

THIS IS A C.A.D. GENERATED DRAWING DO NOT MAKE MANUAL REVISIONS TO MASTER.

ISSUE NUMBER ORIGINAL

## SECTION A-A 0.388 [9.86]

.160 [4.06] Point of Contact-

Card Slot