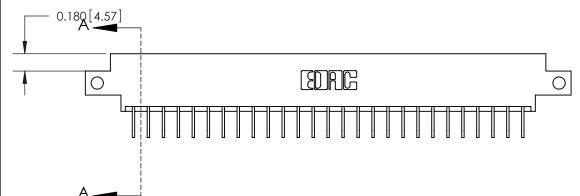

## **See Accompanying Page for:**

- **Bend Detail**
- **Mounting Options**

833 Series High Temp Card Edge Connector Part Number: 833-054-558-812

**EDAC INC** TORONTO, ONTARIO CANADA

THESE DRAWINGS AND SPECIFICATIONS ARE THE PROPERTY OF EDAC INC.,AND SHALL NOT BE REPRODUCED,OR COPIED OR USED AS THE BASIS FOR THE MANUFACTURE OR SALE OF APPARATUS WITHOUT WRITTEN PERMISSION.

| ACAD REFERENCE NO. | 833 ENG MASTER   |  |  |
|--------------------|------------------|--|--|
| DRAWN: J.LEE       | DATE: OCT. 14/09 |  |  |
| CHECKED:           | DATE:            |  |  |
| SCALE: NTS         | SHEET 1 OF 3     |  |  |
| DRAWING NUMBER     | ISSUE            |  |  |
| 833 Assembly       | 1                |  |  |