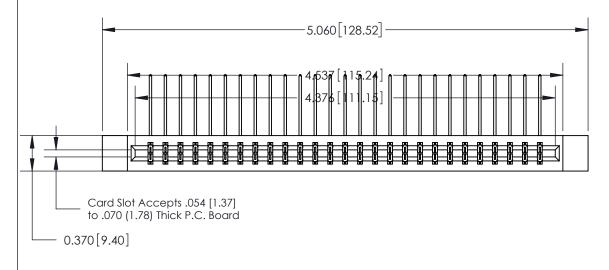

## **See Accompanying Page for:**

- **Bend Detail**
- **Mounting Options**

833 Series High Temp Card Edge Connector Part Number: 833-054-558-812

**EDAC INC** TORONTO, ONTARIO CANADA

THESE DRAWINGS AND SPECIFICATIONS ARE THE PROPERTY OF EDAC INC.,AND SHALL NOT BE REPRODUCED,OR COPIED OR USED AS THE BASIS FOR THE MANUFACTURE OR SALE OF APPARATUS WITHOUT WRITTEN PERMISSION.

| ACAD REFERENCE NO. | 833 ENG MASTER   |  |  |
|--------------------|------------------|--|--|
| DRAWN: J.LEE       | DATE: OCT. 14/09 |  |  |
| CHECKED:           | DATE:            |  |  |
| SCALE: NTS         | SHEET 1 OF 3     |  |  |
| DRAWING NUMBER     | ISSUE            |  |  |
| 833 Assembly       | 1                |  |  |