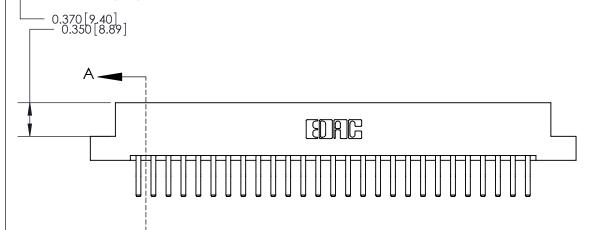

## **Contact Detail**

560-Extender Board Bend (Code 523 Contacts)

.156 [3.96] Contact Spacing x .200 [5.08] Row Spacing

THIS IS A C.A.D. GENERATED DRAWING DO NOT MAKE MANUAL REVISIONS TO MASTER.

ISSUE NUMBER ORIGINAL

## **See Accompanying Page for:**

- **Bend Detail**
- **Mounting Options**

833 Series High Temp Card Edge Connector Part Number: 833-054-560-208

**EDAC INC** TORONTO, ONTARIO CANADA

THESE DRAWINGS AND SPECIFICATIONS ARE THE PROPERTY OF EDAC INC.,AND SHALL NOT BE REPRODUCED, OR COPIED OR USED AS THE BASIS FOR THE MANUFACTURE OR SALE OF APPARATUS WITHOUT WRITTEN PERMISSION.