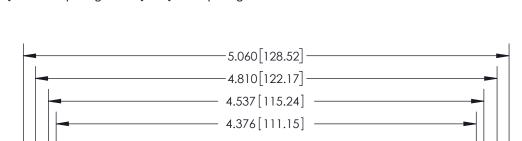

## **Contact Detail**

560-Extender Board Bend (Code 523 Contacts)

.156 [3.96] Contact Spacing x .200 [5.08] Row Spacing

THIS IS A C.A.D. GENERATED DRAWING DO NOT MAKE MANUAL REVISIONS TO MASTER.

ISSUE NUMBER ORIGINAL

## **See Accompanying Page for:**

- **Bend Detail**
- **Mounting Options**

833 Series High Temp Card Edge Connector Part Number: 833-054-560-208

**EDAC INC** TORONTO, ONTARIO CANADA

THESE DRAWINGS AND SPECIFICATIONS ARE THE PROPERTY OF EDAC INC.,AND SHALL NOT BE REPRODUCED, OR COPIED OR USED AS THE BASIS FOR THE MANUFACTURE OR SALE OF APPARATUS WITHOUT WRITTEN PERMISSION.