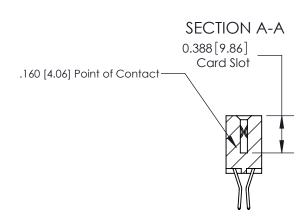

**Mounting Option** 

08-#4-40 Unified Threaded Inserts

## **Contact Detail**

560-Extender Board Bend (Code 523 Contacts)

.156 [3.96] Contact Spacing x .200 [5.08] Row Spacing

THIS IS A C.A.D. GENERATED DRAWING DO NOT MAKE MANUAL REVISIONS TO MASTER.



ISSUE NUMBER ORIGINAL



Card Slot Accepts .054 [1.37] to .070 (1.78) Thick P.C. Board





## **See Accompanying Page for:**

- **Bend Detail**
- **Mounting Options**

833 Series High Temp Card Edge Connector Part Number: 833-054-560-208



**EDAC INC** TORONTO, ONTARIO CANADA

THESE DRAWINGS AND SPECIFICATIONS ARE THE PROPERTY OF EDAC INC.,AND SHALL NOT BE REPRODUCED, OR COPIED OR USED AS THE BASIS FOR THE MANUFACTURE OR SALE OF APPARATUS WITHOUT WRITTEN PERMISSION.

| ACAD REFERENCE NO. | 833 ENG MASTER   |  |  |
|--------------------|------------------|--|--|
| DRAWN: J.LEE       | DATE: OCT. 14/09 |  |  |
| CHECKED:           | DATE:            |  |  |
| SCALE: NTS         | SHEET 1 OF 3     |  |  |
| DRAWING NUMBER     | ISSUE            |  |  |
| 833 Assembly       | 1                |  |  |



ORIGINAL (1)

ORIGINAL



| 833 Series High Temp Card Edge Connector<br>Conta