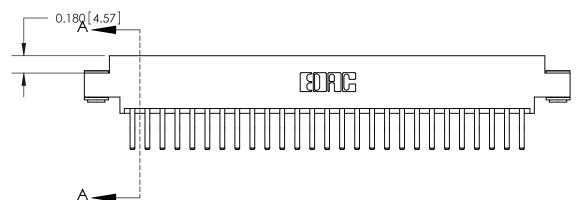

## **Contact Detail**

560-Extender Board Bend (Code 523 Contacts)

.156 [3.96] Contact Spacing x .200 [5.08] Row Spacing

THIS IS A C.A.D. GENERATED DRAWING DO NOT MAKE MANUAL REVISIONS TO MASTER.

ISSUE NUMBER ORIGINAL

ORIGINAL (1)

ORIGINAL

| 833 Series High Temp Card Edge Connector<br>Contact Bend Detail |                                                                                                                                                                                                 | ACAD REFERENCE NO. | 833 ENC         | MASTER        |
|-----------------------------------------------------------------|-------------------------------------------------------------------------------------------------------------------------------------------------------------------------------------------------|--------------------|-----------------|---------------|
|                                                                 |                                                                                                                                                                                                 | DRAWN: J.LEE       | DATE:OCT. 14/09 |               |
|                                                                 |                                                                                                                                                                                                 | CHECKED: DATE:     |                 |               |
| TORONTO, ONTARIO CANADA                                         | THESE DRAWINGS AND SPECIFICATIONS ARE THE PROPERTY OF EDAC INC.,AND SHALL NOT BE REPRODUCED,OR COPIED OR USED AS THE BASIS FOR THE MANUFACTURE OR SALE OF APPARATUS WITHOUT WRITTEN PERMISSION. | SCALE: NTS         | SHEET 2         | 2 <b>OF</b> 3 |
|                                                                 |                                                                                                                                                                                                 | DRAWING NUMBER     |                 | ISSUE         |
|                                                                 |                                                                                                                                                                                                 | 833 Assembly       |                 | 1             |