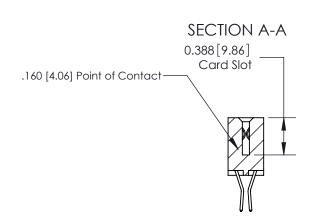

## **Contact Detail**

560-Extender Board Bend (Code 523 Contacts)

.156 [3.96] Contact Spacing x .200 [5.08] Row Spacing

THIS IS A C.A.D. GENERATED DRAWING DO NOT MAKE MANUAL REVISIONS TO MASTER.

ISSUE NUMBER ORIGINAL

ORIGINAL (1)

ORIGINAL

| 833 Series High Temp Card Edge Connector<br>Contact Bend Detail |                                                                                                                                                                                                 | ACAD REFERENCE NO. | 833 ENC         | MASTER        |
|-----------------------------------------------------------------|-------------------------------------------------------------------------------------------------------------------------------------------------------------------------------------------------|--------------------|-----------------|---------------|
|                                                                 |                                                                                                                                                                                                 | DRAWN: J.LEE       | DATE:OCT. 14/09 |               |
|                                                                 |                                                                                                                                                                                                 | CHECKED: DATE:     |                 |               |
| TORONTO, ONTARIO CANADA                                         | THESE DRAWINGS AND SPECIFICATIONS ARE THE PROPERTY OF EDAC INC.,AND SHALL NOT BE REPRODUCED,OR COPIED OR USED AS THE BASIS FOR THE MANUFACTURE OR SALE OF APPARATUS WITHOUT WRITTEN PERMISSION. | SCALE: NTS         | SHEET 2         | 2 <b>OF</b> 3 |
|                                                                 |                                                                                                                                                                                                 | DRAWING NUMBER     |                 | ISSUE         |
|                                                                 |                                                                                                                                                                                                 | 833 Assembly       |                 | 1             |