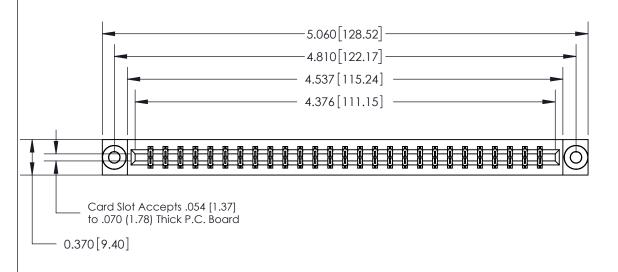

## **See Accompanying Page for:**

- **Bend Detail**
- **Mounting Options**

833 Series High Temp Card Edge Connector Part Number: 833-054-560-803

**EDAC INC** TORONTO, ONTARIO CANADA

THESE DRAWINGS AND SPECIFICATIONS ARE THE PROPERTY OF EDAC INC.,AND SHALL NOT BE REPRODUCED, OR COPIED OR USED AS THE BASIS FOR THE MANUFACTURE OR SALE OF APPARATUS WITHOUT WRITTEN PERMISSION.

| ACAD REFERENCE NO. | 833 ENG MASTER   |  |  |
|--------------------|------------------|--|--|
| DRAWN: J.LEE       | DATE: OCT. 14/09 |  |  |
| CHECKED:           | DATE:            |  |  |
| SCALE: NTS         | SHEET 1 OF 3     |  |  |
| DRAWING NUMBER     | ISSUE            |  |  |
| 833 Assembly       | 1                |  |  |