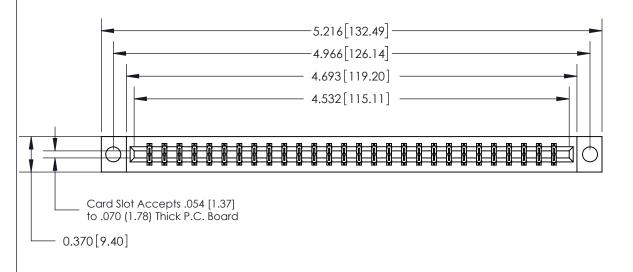

## **See Accompanying Page for:**

- **Bend Detail**
- **Mounting Options**

833 Series High Temp Card Edge Connector Part Number: 833-056-521-804

**EDAC INC** TORONTO, ONTARIO CANADA

THESE DRAWINGS AND SPECIFICATIONS ARE THE PROPERTY OF EDAC INC.,AND SHALL NOT BE REPRODUCED, OR COPIED OR USED AS THE BASIS FOR THE MANUFACTURE OR SALE OF APPARATUS WITHOUT WRITTEN PERMISSION.

| ACAD REFERENCE NO. | 833 ENG MASTER   |  |  |
|--------------------|------------------|--|--|
| DRAWN: J.LEE       | DATE: OCT. 14/09 |  |  |
| CHECKED:           | DATE:            |  |  |
| SCALE: NTS         | SHEET 1 OF 3     |  |  |
| DRAWING NUMBER     | ISSUE            |  |  |
| 833 Assembly       | 1                |  |  |