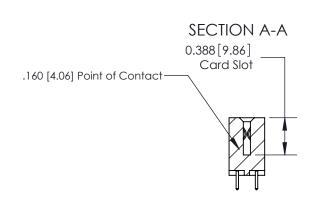

## **Contact Detail**

521-P.C. Tail .025 Sq.(0.64 Sq.) - Tail LG=.150(3.81)

.156 [3.96] Contact Spacing x .200 [5.08] Row Spacing

THIS IS A C.A.D. GENERATED DRAWING DO NOT MAKE MANUAL REVISIONS TO MASTER.