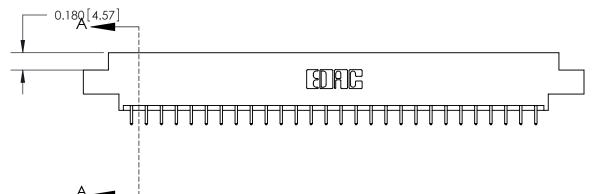

ORIGINAL (1)

ORIGINAL

| 833 Series High Temp Card Edge Connector<br>Contact Bend Detail       |                                                                                                                                                                                                   | ACAD REFERENCE NO. | 833 ENG MASTER   |               |
|-----------------------------------------------------------------------|---------------------------------------------------------------------------------------------------------------------------------------------------------------------------------------------------|--------------------|------------------|---------------|
|                                                                       |                                                                                                                                                                                                   | DRAWN: J.LEE       | DATE: OCT. 14/09 |               |
|                                                                       |                                                                                                                                                                                                   | CHECKED: DATE:     |                  |               |
| EDAC INC TORONTO, ONTARIO CANADA YOUR CONNECTION TO QUALITY & SERVICE | THESE DRAWINGS AND SPECIFICATIONS ARE THE PROPERTY OF EDAC INC., AND SHALL NOT BE REPRODUCED, OR COPIED OR USED AS THE BASIS FOR THE MANUFACTURE OR SALE OF APPARATUS WITHOUT WRITTEN PERMISSION. | SCALE: NTS         | SHEET 2          | 2 <b>OF</b> 3 |
|                                                                       |                                                                                                                                                                                                   | DRAWING NUMBER     |                  | ISSUE         |
|                                                                       |                                                                                                                                                                                                   | 833 Assembly       |                  | 1             |