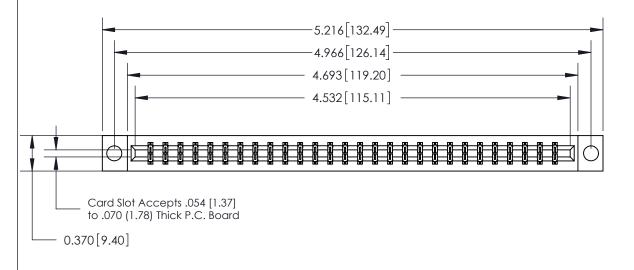

## **See Accompanying Page for:**

- **Bend Detail**
- **Mounting Options**

833 Series High Temp Card Edge Connector Part Number: 833-056-524-804

**EDAC INC** TORONTO, ONTARIO CANADA

THESE DRAWINGS AND SPECIFICATIONS ARE THE PROPERTY OF EDAC INC.,AND SHALL NOT BE REPRODUCED, OR COPIED OR USED AS THE BASIS FOR THE MANUFACTURE OR SALE OF APPARATUS WITHOUT WRITTEN PERMISSION.

| ACAD REFERENCE NO. | 833 ENG MASTER   |  |  |
|--------------------|------------------|--|--|
| DRAWN: J.LEE       | DATE: OCT. 14/09 |  |  |
| CHECKED:           | DATE:            |  |  |
| SCALE: NTS         | SHEET 1 OF 3     |  |  |
| DRAWING NUMBER     | ISSUE            |  |  |
| 833 Assembly       | 1                |  |  |