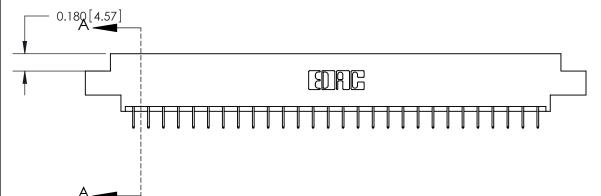

## **Contact Detail**

524-P.C. Tail .018 Sq.(0.46 Sq.) - Tail LG=.175(4.45)

.156 [3.96] Contact Spacing x .200 [5.08] Row Spacing

THIS IS A C.A.D. GENERATED DRAWING DO NOT MAKE MANUAL REVISIONS TO MASTER.