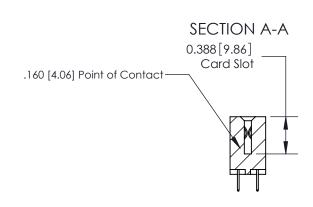

## **Contact Detail**

524-P.C. Tail .018 Sq.(0.46 Sq.) - Tail LG=.175(4.45)

.156 [3.96] Contact Spacing x .200 [5.08] Row Spacing

THIS IS A C.A.D. GENERATED DRAWING DO NOT MAKE MANUAL REVISIONS TO MASTER.