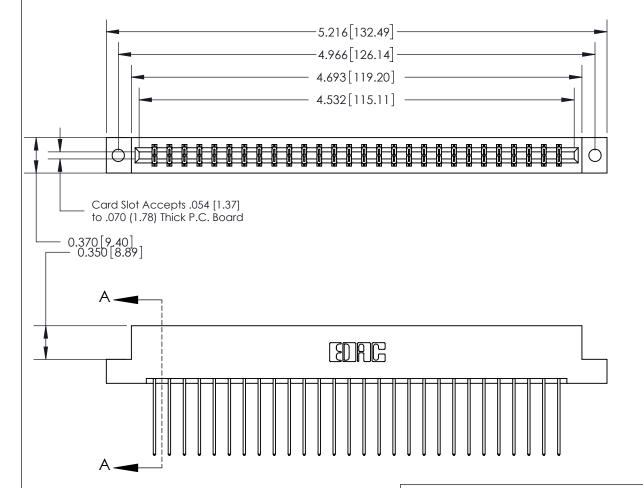

## **See Accompanying Page for:**

- **Bend Detail**
- **Mounting Options**

833 Series High Temp Card Edge Connector Part Number: 833-056-541-202

**EDAC INC** TORONTO, ONTARIO CANADA

THESE DRAWINGS AND SPECIFICATIONS ARE THE PROPERTY OF EDAC INC.,AND SHALL NOT BE REPRODUCED, OR COPIED OR USED AS THE BASIS FOR THE MANUFACTURE OR SALE OF APPARATUS WITHOUT WRITTEN PERMISSION.

| ACAD REFERENCE NO. | 833 ENG MASTER   |  |  |
|--------------------|------------------|--|--|
| DRAWN: J.LEE       | DATE: OCT. 14/09 |  |  |
| CHECKED:           | DATE:            |  |  |
| SCALE: NTS         | SHEET 1 OF 3     |  |  |
| DRAWING NUMBER     | ISSUE            |  |  |
| 833 Assembly       | 1                |  |  |