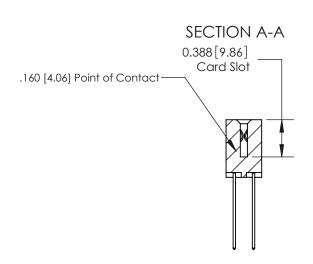

## **See Accompanying Page for:**

- **Bend Detail**
- **Mounting Options**

833 Series High Temp Card Edge Connector Part Number: 833-056-541-202

**EDAC INC** TORONTO, ONTARIO CANADA

THESE DRAWINGS AND SPECIFICATIONS ARE THE PROPERTY OF EDAC INC.,AND SHALL NOT BE REPRODUCED, OR COPIED OR USED AS THE BASIS FOR THE MANUFACTURE OR SALE OF APPARATUS WITHOUT WRITTEN PERMISSION.

| ACAD REFERENCE NO. | 833 ENG MASTER   |  |  |
|--------------------|------------------|--|--|
| DRAWN: J.LEE       | DATE: OCT. 14/09 |  |  |
| CHECKED:           | DATE:            |  |  |
| SCALE: NTS         | SHEET 1 OF 3     |  |  |
| DRAWING NUMBER     | ISSUE            |  |  |
| 833 Assembly       | 1                |  |  |