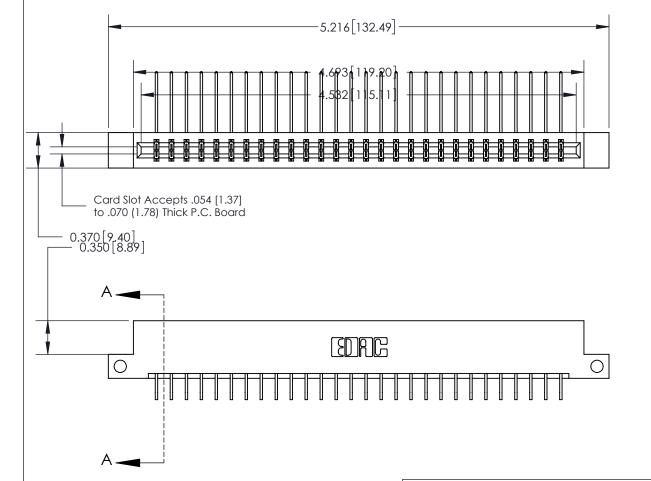

SECTION A-A 0.388 [9.86] Card Slot .160 [4.06] Point of Contact-

## **See Accompanying Page for:**

- **Bend Detail**
- **Mounting Options**

833 Series High Temp Card Edge Connector Part Number: 833-056-559-212

**EDAC INC** TORONTO, ONTARIO CANADA

THESE DRAWINGS AND SPECIFICATIONS ARE THE PROPERTY OF EDAC INC.,AND SHALL NOT BE REPRODUCED, OR COPIED OR USED AS THE BASIS FOR THE MANUFACTURE OR SALE OF APPARATUS WITHOUT WRITTEN PERMISSION.

| ACAD REFERENCE NO. | 833 ENG MASTER   |  |  |
|--------------------|------------------|--|--|
| DRAWN: J.LEE       | DATE: OCT. 14/09 |  |  |
| CHECKED:           | DATE:            |  |  |
| SCALE: NTS         | SHEET 1 OF 3     |  |  |
| DRAWING NUMBER     | ISSUE            |  |  |
| 833 Assembly       | 1                |  |  |