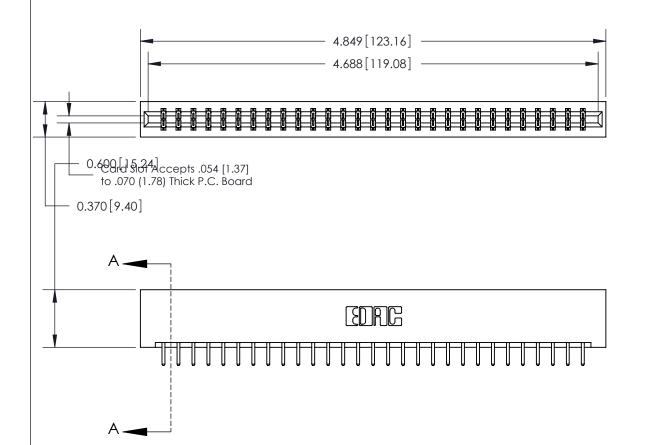

ISSUE NUMBER

ORIGINAL

SECTION A-A 0.388 [9.86] Card Slot .160 [4.06] Point of Contact-

## **See Accompanying Page for:**

- **Bend Detail**
- **Mounting Options**

833 Series High Temp Card Edge Connector Part Number: 833-058-520-201

**EDAC INC** TORONTO, ONTARIO CANADA

THESE DRAWINGS AND SPECIFICATIONS ARE THE PROPERTY OF EDAC INC.,AND SHALL NOT BE REPRODUCED, OR COPIED OR USED AS THE BASIS FOR THE MANUFACTURE OR SALE OF APPARATUS WITHOUT WRITTEN PERMISSION.