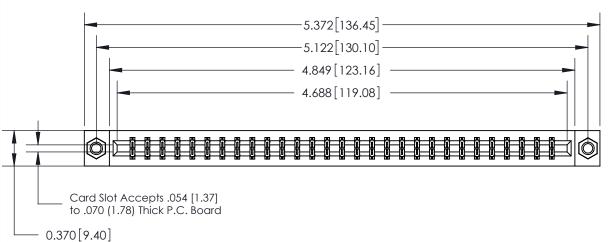

## **See Accompanying Page for:**

- **Bend Detail**
- **Mounting Options**

833 Series High Temp Card Edge Connector Part Number: 833-058-521-807

**EDAC INC** TORONTO, ONTARIO CANADA

THESE DRAWINGS AND SPECIFICATIONS ARE THE PROPERTY OF EDAC INC.,AND SHALL NOT BE REPRODUCED, OR COPIED OR USED AS THE BASIS FOR THE MANUFACTURE OR SALE OF APPARATUS WITHOUT WRITTEN PERMISSION.