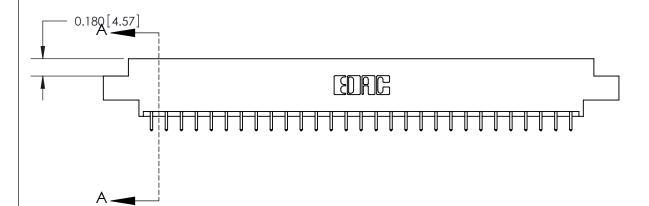

ISSUE NUMBER

ORIGINAL

THIS IS A C.A.D. GENERATED DRAWING

SECTION A-A 0.388 [9.86] Card Slot .160 [4.06] Point of Contact-