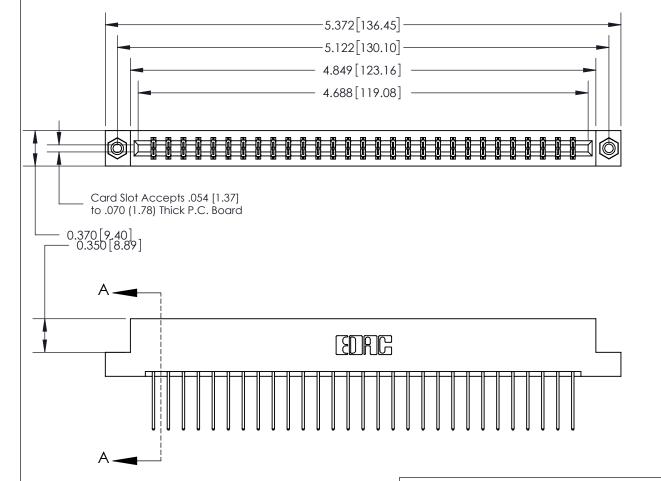

**Mounting Option** 

08-#4-40 Unified Threaded Inserts

**Contact Detail** 

540-Wire Wrap .025 Sq.(0.64 Sq.) - Tail LG=.560(14.22)

.156 [3.96] Contact Spacing x .200 [5.08] Row Spacing

ISSUE NUMBER

ORIGINAL

SECTION A-A 0.388 [9.86] Card Slot .160 [4.06] Point of Contact-

**See Accompanying Page for:** 

- **Bend Detail**
- **Mounting Options**

833 Series High Temp Card Edge Connector Part Number: 833-058-540-208

**EDAC INC** TORONTO, ONTARIO CANADA

THESE DRAWINGS AND SPECIFICATIONS ARE THE PROPERTY OF EDAC INC.,AND SHALL NOT BE REPRODUCED, OR COPIED OR USED AS THE BASIS FOR THE MANUFACTURE OR SALE OF APPARATUS WITHOUT WRITTEN PERMISSION.