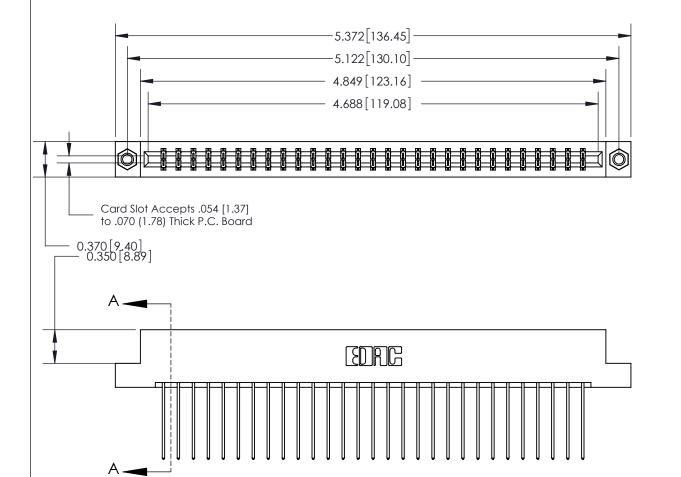

## **See Accompanying Page for:**

- **Bend Detail**
- **Mounting Options**

833 Series High Temp Card Edge Connector Part Number: 833-058-541-207

**EDAC INC** TORONTO, ONTARIO CANADA

THESE DRAWINGS AND SPECIFICATIONS ARE THE PROPERTY OF EDAC INC.,AND SHALL NOT BE REPRODUCED, OR COPIED OR USED AS THE BASIS FOR THE MANUFACTURE OR SALE OF APPARATUS WITHOUT WRITTEN PERMISSION.

| ACAD REFERENCE NO. | 833 ENG MASTER   |  |  |
|--------------------|------------------|--|--|
| DRAWN: J.LEE       | DATE: OCT. 14/09 |  |  |
| CHECKED:           | DATE:            |  |  |
| SCALE: NTS         | SHEET 1 OF 3     |  |  |
| DRAWING NUMBER     | ISSUE            |  |  |
| 833 Assembly       | 1                |  |  |