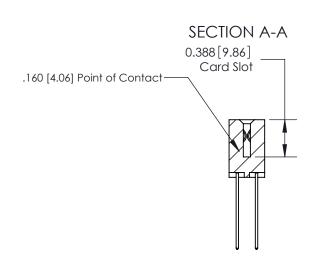

ORIGINAL (1)

ORIGINAL

| 833 Series High Temp Card Edge Connector<br>Contact Bend Detail |                                                                                                                                                                                                 | ACAD REFERENCE NO. | 833 ENG MASTER   |               |
|-----------------------------------------------------------------|-------------------------------------------------------------------------------------------------------------------------------------------------------------------------------------------------|--------------------|------------------|---------------|
|                                                                 |                                                                                                                                                                                                 | DRAWN: J.LEE       | DATE: OCT. 14/09 |               |
|                                                                 |                                                                                                                                                                                                 | CHECKED: DATE:     |                  |               |
| TORONTO, ONTARIO CANADA                                         | THESE DRAWINGS AND SPECIFICATIONS ARE THE PROPERTY OF EDAC INC.,AND SHALL NOT BE REPRODUCED,OR COPIED OR USED AS THE BASIS FOR THE MANUFACTURE OR SALE OF APPARATUS WITHOUT WRITTEN PERMISSION. | SCALE: NTS         | SHEET 2          | 2 <b>OF</b> 3 |
|                                                                 |                                                                                                                                                                                                 | DRAWING NUMBER     |                  | ISSUE         |
|                                                                 |                                                                                                                                                                                                 | 833 Assembly       |                  | 1             |