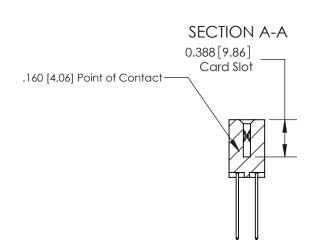

## **Contact Detail**

542-Wire Wrap .025 Sq.(0.64 Sq.) - Tail LG=.645(16.38)

.156 [3.96] Contact Spacing x .200 [5.08] Row Spacing

THIS IS A C.A.D. GENERATED DRAWING DO NOT MAKE MANUAL REVISIONS TO MASTER.

ORIGINAL (1)

ORIGINAL

| 833 Series High Temp Card Edge Connector<br>Contact Bend Detail |                                                                                                                                                                                                  | ACAD REFERENCE NO. | 833 ENG MASTER   |               |
|-----------------------------------------------------------------|--------------------------------------------------------------------------------------------------------------------------------------------------------------------------------------------------|--------------------|------------------|---------------|
|                                                                 |                                                                                                                                                                                                  | DRAWN: J.LEE       | DATE: OCT. 14/09 |               |
|                                                                 |                                                                                                                                                                                                  | CHECKED: DATE:     |                  |               |
| TORONTO, ONTARIO O CANADA                                       | THESE DRAWINGS AND SPECIFICATIONS ARE THE PROPERTY OF EDAC INC.,AND SHALL NOT BE REPRODUCED, OR COPIED OR USED AS THE BASIS FOR THE MANUFACTURE OR SALE OF APPARATUS WITHOUT WRITTEN PERMISSION. | SCALE: NTS         | SHEET 2          | 2 <b>OF</b> 3 |
|                                                                 |                                                                                                                                                                                                  | DRAWING NUMBER     |                  | ISSUE         |
|                                                                 |                                                                                                                                                                                                  | 833 Assembly       |                  | 1             |