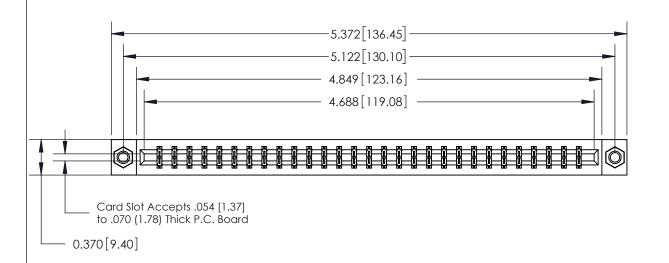

## **See Accompanying Page for:**

- **Bend Detail**
- **Mounting Options**

833 Series High Temp Card Edge Connector Part Number: 833-058-542-807

**EDAC INC** TORONTO, ONTARIO CANADA

THESE DRAWINGS AND SPECIFICATIONS ARE THE PROPERTY OF EDAC INC.,AND SHALL NOT BE REPRODUCED, OR COPIED OR USED AS THE BASIS FOR THE MANUFACTURE OR SALE OF APPARATUS WITHOUT WRITTEN PERMISSION.

| ACAD REFERENCE NO. | 833 ENG MASTER   |  |  |
|--------------------|------------------|--|--|
| DRAWN: J.LEE       | DATE: OCT. 14/09 |  |  |
| CHECKED:           | DATE:            |  |  |
| SCALE: NTS         | SHEET 1 OF 3     |  |  |
| DRAWING NUMBER     | ISSUE            |  |  |
| 833 Assembly       | 1                |  |  |