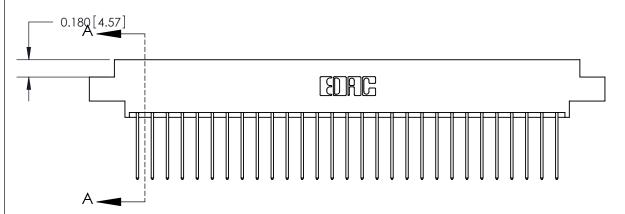

ORIGINAL (1)

ORIGINAL

| 833 Series High Temp Card Edge Connector<br>Contact Bend Detail |                                                                                                                                                                                                  | ACAD REFERENCE NO. | 833 ENG MASTER   |               |
|-----------------------------------------------------------------|--------------------------------------------------------------------------------------------------------------------------------------------------------------------------------------------------|--------------------|------------------|---------------|
|                                                                 |                                                                                                                                                                                                  | DRAWN: J.LEE       | DATE: OCT. 14/09 |               |
|                                                                 |                                                                                                                                                                                                  | CHECKED: DATE:     |                  |               |
| TORONTO, ONTARIO O CANADA                                       | THESE DRAWINGS AND SPECIFICATIONS ARE THE PROPERTY OF EDAC INC.,AND SHALL NOT BE REPRODUCED, OR COPIED OR USED AS THE BASIS FOR THE MANUFACTURE OR SALE OF APPARATUS WITHOUT WRITTEN PERMISSION. | SCALE: NTS         | SHEET 2          | 2 <b>OF</b> 3 |
|                                                                 |                                                                                                                                                                                                  | DRAWING NUMBER     |                  | ISSUE         |
|                                                                 |                                                                                                                                                                                                  | 833 Assembly       |                  | 1             |