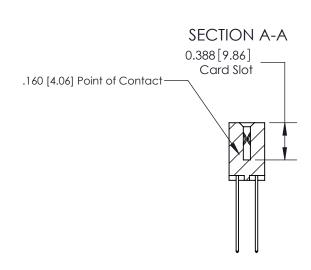

## **See Accompanying Page for:**

- **Bend Detail**
- **Mounting Options**

833 Series High Temp Card Edge Connector Part Number: 833-058-544-203

**EDAC INC** TORONTO, ONTARIO CANADA

THESE DRAWINGS AND SPECIFICATIONS ARE THE PROPERTY OF EDAC INC.,AND SHALL NOT BE REPRODUCED, OR COPIED OR USED AS THE BASIS FOR THE MANUFACTURE OR SALE OF APPARATUS WITHOUT WRITTEN PERMISSION.