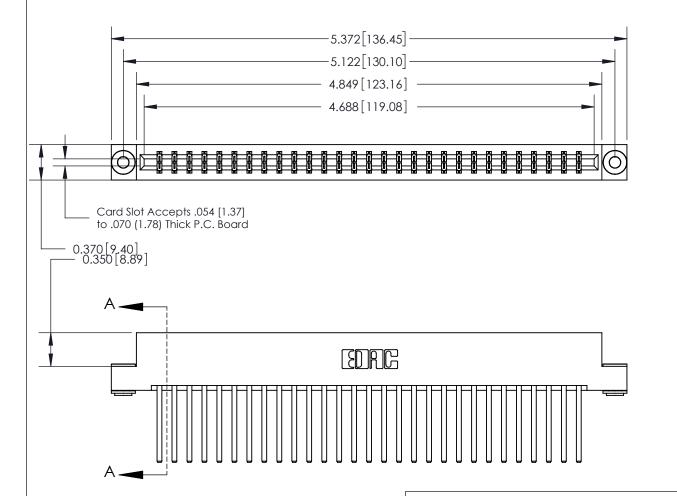

## **See Accompanying Page for:**

- **Bend Detail**
- **Mounting Options**

833 Series High Temp Card Edge Connector Part Number: 833-058-544-203

**EDAC INC** TORONTO, ONTARIO CANADA

THESE DRAWINGS AND SPECIFICATIONS ARE THE PROPERTY OF EDAC INC.,AND SHALL NOT BE REPRODUCED, OR COPIED OR USED AS THE BASIS FOR THE MANUFACTURE OR SALE OF APPARATUS WITHOUT WRITTEN PERMISSION.