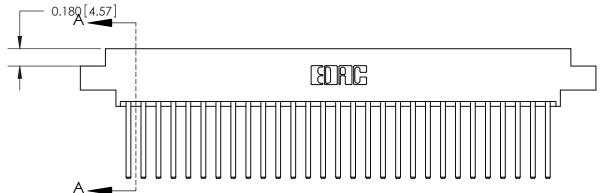

ORIGINAL (1)

ORIGINAL

| 833 Series High Temp Card Edge Connector<br>Contact Bend Detail |                                                                                                                                                                                                 | ACAD REFERENCE NO. | 833 ENG MASTER   |               |
|-----------------------------------------------------------------|-------------------------------------------------------------------------------------------------------------------------------------------------------------------------------------------------|--------------------|------------------|---------------|
|                                                                 |                                                                                                                                                                                                 | DRAWN: J.LEE       | DATE: OCT. 14/09 |               |
|                                                                 |                                                                                                                                                                                                 | CHECKED: DATE:     |                  |               |
| TORONTO, ONTARIO CANADA                                         | THESE DRAWINGS AND SPECIFICATIONS ARE THE PROPERTY OF EDAC INC.,AND SHALL NOT BE REPRODUCED,OR COPIED OR USED AS THE BASIS FOR THE MANUFACTURE OR SALE OF APPARATUS WITHOUT WRITTEN PERMISSION. | SCALE: NTS         | SHEET 2          | 2 <b>OF</b> 3 |
|                                                                 |                                                                                                                                                                                                 | DRAWING NUMBER     |                  | ISSUE         |
|                                                                 |                                                                                                                                                                                                 | 833 Assembly       |                  | 1             |