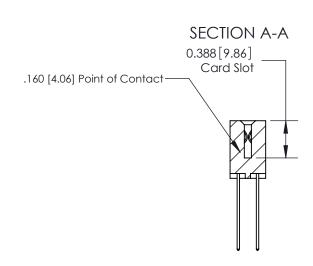

ORIGINAL (1)

ORIGINAL

| 833 Series High Temp Card Edge Connector<br>Contact Bend Detail |                                                                                                                                                                                                 | ACAD REFERENCE NO. | 833 ENG MASTER   |               |
|-----------------------------------------------------------------|-------------------------------------------------------------------------------------------------------------------------------------------------------------------------------------------------|--------------------|------------------|---------------|
|                                                                 |                                                                                                                                                                                                 | DRAWN: J.LEE       | DATE: OCT. 14/09 |               |
|                                                                 |                                                                                                                                                                                                 | CHECKED: DATE:     |                  |               |
| TORONTO, ONTARIO CANADA                                         | THESE DRAWINGS AND SPECIFICATIONS ARE THE PROPERTY OF EDAC INC.,AND SHALL NOT BE REPRODUCED,OR COPIED OR USED AS THE BASIS FOR THE MANUFACTURE OR SALE OF APPARATUS WITHOUT WRITTEN PERMISSION. | SCALE: NTS         | SHEET 2          | 2 <b>OF</b> 3 |
|                                                                 |                                                                                                                                                                                                 | DRAWING NUMBER     |                  | ISSUE         |
|                                                                 |                                                                                                                                                                                                 | 833 Assembly       |                  | 1             |