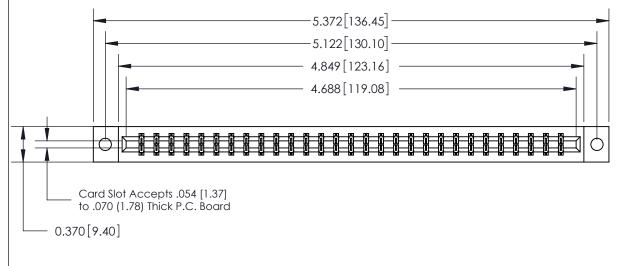

## **See Accompanying Page for:**

- **Bend Detail**
- **Mounting Options**

833 Series High Temp Card Edge Connector Part Number: 833-058-544-802

**EDAC INC** TORONTO, ONTARIO CANADA

THESE DRAWINGS AND SPECIFICATIONS ARE THE PROPERTY OF EDAC INC.,AND SHALL NOT BE REPRODUCED, OR COPIED OR USED AS THE BASIS FOR THE MANUFACTURE OR SALE OF APPARATUS WITHOUT WRITTEN PERMISSION.

| ACAD REFERENCE NO. | 833 ENG MASTER   |  |  |
|--------------------|------------------|--|--|
| DRAWN: J.LEE       | DATE: OCT. 14/09 |  |  |
| CHECKED:           | DATE:            |  |  |
| SCALE: NTS         | SHEET 1 OF 3     |  |  |
| DRAWING NUMBER     | ISSUE            |  |  |
| 833 Assembly       | 1                |  |  |