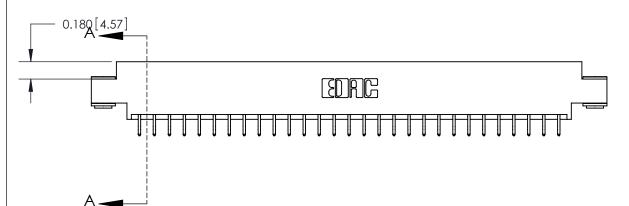

## **Contact Detail**

556-Extender Board Bend (Code 520 Contacts)

.156 [3.96] Contact Spacing x .200 [5.08] Row Spacing

THIS IS A C.A.D. GENERATED DRAWING DO NOT MAKE MANUAL REVISIONS TO MASTER.

ISSUE NUMBER