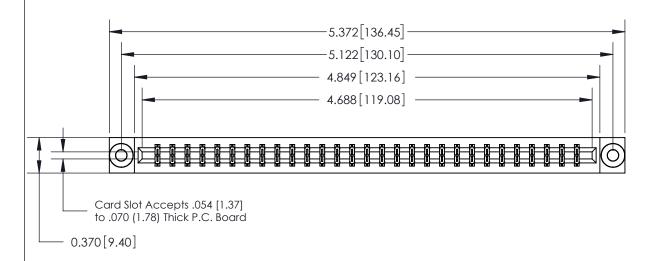

## **See Accompanying Page for:**

- **Bend Detail**
- **Mounting Options**

833 Series High Temp Card Edge Connector Part Number: 833-058-556-803

**EDAC INC** TORONTO, ONTARIO CANADA

THESE DRAWINGS AND SPECIFICATIONS ARE THE PROPERTY OF EDAC INC.,AND SHALL NOT BE REPRODUCED, OR COPIED OR USED AS THE BASIS FOR THE MANUFACTURE OR SALE OF APPARATUS WITHOUT WRITTEN PERMISSION.

| ACAD REFERENCE NO. | 833 ENG MASTER   |  |  |
|--------------------|------------------|--|--|
| DRAWN: J.LEE       | DATE: OCT. 14/09 |  |  |
| CHECKED:           | DATE:            |  |  |
| SCALE: NTS         | SHEET 1 OF 3     |  |  |
| DRAWING NUMBER     | ISSUE            |  |  |