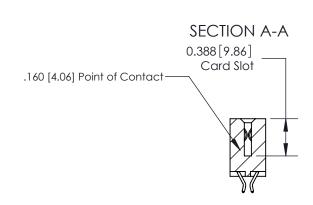

## **Contact Detail**

556-Extender Board Bend (Code 520 Contacts)

.156 [3.96] Contact Spacing x .200 [5.08] Row Spacing

THIS IS A C.A.D. GENERATED DRAWING DO NOT MAKE MANUAL REVISIONS TO MASTER.

ISSUE NUMBER