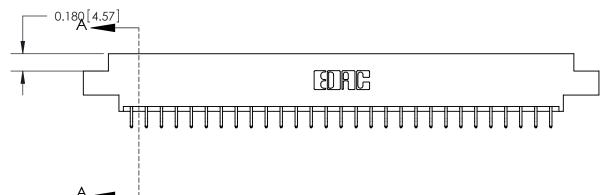

## **Contact Detail**

556-Extender Board Bend (Code 520 Contacts)

.156 [3.96] Contact Spacing x .200 [5.08] Row Spacing

THIS IS A C.A.D. GENERATED DRAWING DO NOT MAKE MANUAL REVISIONS TO MASTER.

ISSUE NUMBER

833 Assembly

ORIGINAL (1)

ORIGINAL

| 833 Series High Temp Card Edge Connector<br>Contact Bend Detail                                                                                                                                                                                                                                  |                                                                                                  | ACAD REFERENCE NO. | 833 ENG MASTER   |               |
|--------------------------------------------------------------------------------------------------------------------------------------------------------------------------------------------------------------------------------------------------------------------------------------------------|--------------------------------------------------------------------------------------------------|--------------------|------------------|---------------|
|                                                                                                                                                                                                                                                                                                  |                                                                                                  | DRAWN: J.LEE       | DATE: OCT. 14/09 |               |
|                                                                                                                                                                                                                                                                                                  |                                                                                                  | CHECKED: DATE:     |                  |               |
| EDAC INC TORONTO, ONTARIO CANADA YOUR CONNECTION TO QUALITY & SERVICE  TORONTO, ONTARIO CANADA THESE DRAWINGS AND SPECIFICATIONS ARE THE PROPERTY OF EDAC INC., AND SHALL NOT BE REPRODUCED, OR COPIED OR USED AS THE BASIS FOR THE MANUFACTURE OR SALE OF APPARATUS WITHOUT WRITTEN PERMISSION. |                                                                                                  | SCALE: NTS         | SHEET 2          | 2 <b>OF</b> 3 |
|                                                                                                                                                                                                                                                                                                  | SHALL NOT BE REPRODUCED, OR COPIED OR USED AS THE BASIS FOR THE MANUFACTURE OR SALE OF APPARATUS | DRAWING NUMBER     |                  | ISSUE         |
|                                                                                                                                                                                                                                                                                                  |                                                                                                  | 833 Assembly       |                  | 1             |