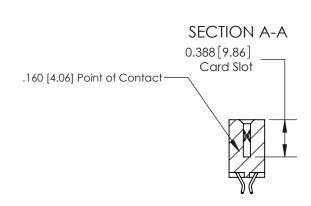

## **Contact Detail**

556-Extender Board Bend (Code 520 Contacts)

.156 [3.96] Contact Spacing x .200 [5.08] Row Spacing

THIS IS A C.A.D. GENERATED DRAWING DO NOT MAKE MANUAL REVISIONS TO MASTER.

ISSUE NUMBER

833 Assembly

ORIGINAL (1)

ORIGINAL

| 833 Series High Temp Card Edge Connector<br>Contact Bend Detail                                                                                                                                                                                                                                  |                                                                                                  | ACAD REFERENCE NO. | 833 ENG MASTER   |               |
|--------------------------------------------------------------------------------------------------------------------------------------------------------------------------------------------------------------------------------------------------------------------------------------------------|--------------------------------------------------------------------------------------------------|--------------------|------------------|---------------|
|                                                                                                                                                                                                                                                                                                  |                                                                                                  | DRAWN: J.LEE       | DATE: OCT. 14/09 |               |
|                                                                                                                                                                                                                                                                                                  |                                                                                                  | CHECKED: DATE:     |                  |               |
| EDAC INC TORONTO, ONTARIO CANADA YOUR CONNECTION TO QUALITY & SERVICE  TORONTO, ONTARIO CANADA THESE DRAWINGS AND SPECIFICATIONS ARE THE PROPERTY OF EDAC INC., AND SHALL NOT BE REPRODUCED, OR COPIED OR USED AS THE BASIS FOR THE MANUFACTURE OR SALE OF APPARATUS WITHOUT WRITTEN PERMISSION. |                                                                                                  | SCALE: NTS         | SHEET 2          | 2 <b>OF</b> 3 |
|                                                                                                                                                                                                                                                                                                  | SHALL NOT BE REPRODUCED, OR COPIED OR USED AS THE BASIS FOR THE MANUFACTURE OR SALE OF APPARATUS | DRAWING NUMBER     |                  | ISSUE         |
|                                                                                                                                                                                                                                                                                                  |                                                                                                  | 833 Assembly       |                  | 1             |