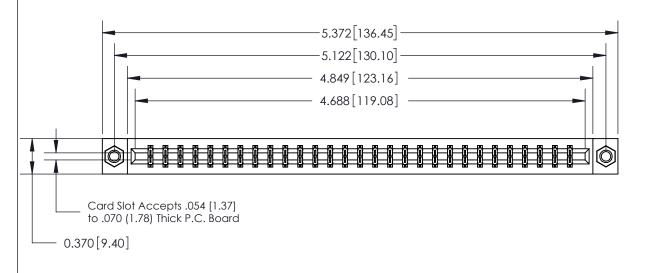

## **See Accompanying Page for:**

- **Bend Detail**
- **Mounting Options**

833 Series High Temp Card Edge Connector Part Number: 833-058-556-807

YOUR CONNECTION TO QUALITY & SERVICE

**EDAC INC** TORONTO, ONTARIO CANADA

THESE DRAWINGS AND SPECIFICATIONS ARE THE PROPERTY OF EDAC INC.,AND SHALL NOT BE REPRODUCED, OR COPIED OR USED AS THE BASIS FOR THE MANUFACTURE OR SALE OF APPARATUS WITHOUT WRITTEN PERMISSION.

| ACAD REFERENCE NO. | 833 ENG MASTER   |  |  |
|--------------------|------------------|--|--|
| DRAWN: J.LEE       | DATE: OCT. 14/09 |  |  |
| CHECKED:           | DATE:            |  |  |
| SCALE: NTS         | SHEET 1 OF 3     |  |  |
| DRAWING NUMBER     | ISSUE            |  |  |